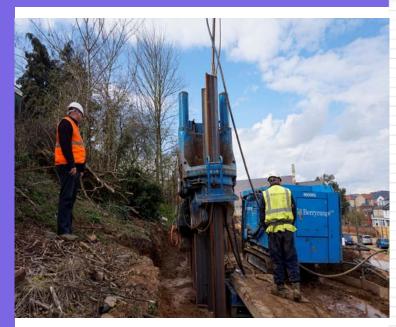

## WP150 Silent Piler with Water Lubrication

| Project Location        | Regents Garage, Bishops Stortford                           |  |  |  |  |  |
|-------------------------|-------------------------------------------------------------|--|--|--|--|--|
| Type of Project         | New House Build                                             |  |  |  |  |  |
| Client                  | Redrow Homes Ltd                                            |  |  |  |  |  |
| <b>Duration of Work</b> | 6 weeks                                                     |  |  |  |  |  |
| Piling Works            | March - April 2016                                          |  |  |  |  |  |
| Purpose of Piling       | Ground retention for New Build                              |  |  |  |  |  |
| Type of Pile            | Pile GU27N @ 12.5m Long                                     |  |  |  |  |  |
| Piling System,          | WP150 Silent Piler                                          |  |  |  |  |  |
| Particulars             | Surrounding Properties. Noise and vibration sensitive area. |  |  |  |  |  |