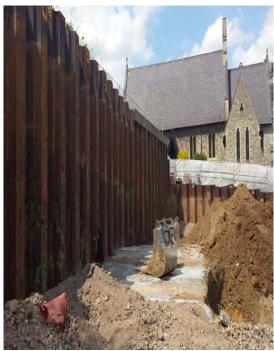

## WP150 Silent Piler with Water Lubrication

| Project Location        | Regents Garage, Bishops Stortford                           |  |  |  |  |  |
|-------------------------|-------------------------------------------------------------|--|--|--|--|--|
| Type of Project         | New House Build                                             |  |  |  |  |  |
| Client                  | Redrow Homes Ltd                                            |  |  |  |  |  |
| <b>Duration of Work</b> | 6 weeks                                                     |  |  |  |  |  |
| Piling Works            | March - April 2016                                          |  |  |  |  |  |
| Purpose of Piling       | Ground retention for New Build                              |  |  |  |  |  |
| Type of Pile            | Pile GU27N @ 12.5m Long                                     |  |  |  |  |  |
| Piling System,          | WP150 Silent Piler                                          |  |  |  |  |  |
| Particulars             | Surrounding Properties. Noise and vibration sensitive area. |  |  |  |  |  |