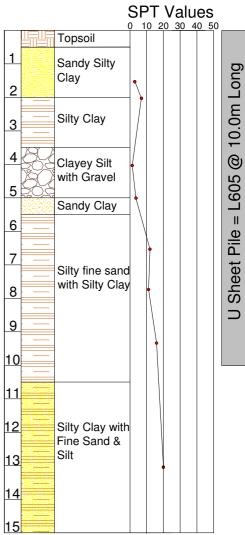

## WP150 Piler with Water Jetting



| Project Location  | Signature, The Beeches, Brentwood |
|-------------------|-----------------------------------|
| Type of Project   | Housing                           |
| Client            | Higgins Construction Ltd          |
| Duration of Work  | November 2011 - March 2012        |
| Purpose of Piling | Retaining wall for basement       |
| Type of Pile      | U Steel Sheet Pile, L605 L=10.0m  |
| Piling System     | Press-In with Water Jetting       |
| Piling Machine    | WP150                             |
| Particulars       | Silent Piling Method required     |
|                   | Vibration & Noise Sensitive area  |

## **Borehole Information**



## Berryrange

Sheet Piling, Construction & Professional Design Services

Unit 7, The Oaks Business Village Revenge Road, Lordswood, Kent, ME5 8LF

TEL: 01622 794460 FAX: 01634 863016 Enquiries@berryrange.com www.berryrange.com