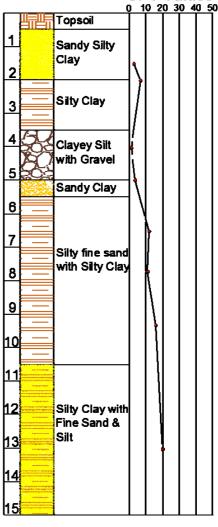

## Borehole Information SPT Values 0 10 20 30 40 50

@ 10.0m Long

Sheet Pile = L605