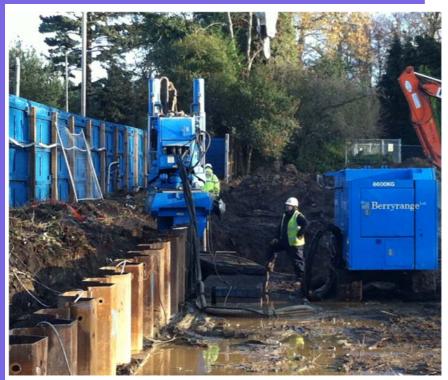

## WP150 Silent Piler with Water Lubrication

| Project Location  | Signature, The Beeches, Brentwood         |
|-------------------|-------------------------------------------|
| Contract E Number | E3302A                                    |
| Type of Project   | Housing                                   |
| Client            | Higgins Construction Ltd                  |
| Duration of Work  | 6 Weeks                                   |
| Piling Works      | November 2011 - January 2012              |
| Purpose of Piling | Retaining wall for basement               |
| Type of Pile      | U Steel Sheet Pile, L605 @ 10.0m          |
| Piling Machine    | WP150 Silent Piler with water lubrication |
| Particulars       | Silent Piling Method required             |
|                   | Vibration & Noise Sensitive area          |