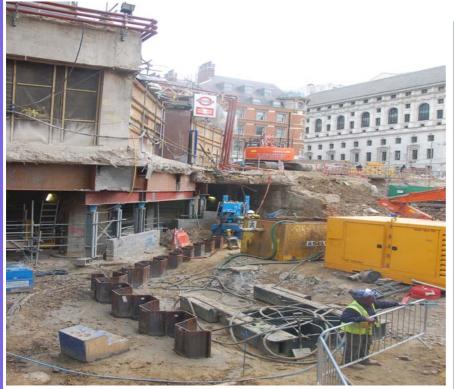

## Borehole Information

| Project Location  | Moorgate Underground                         |        | l |
|-------------------|----------------------------------------------|--------|---|
| Contact E Number  | E3385A                                       | 14     | l |
| Type of Project   | Infrastructure                               | 15     |   |
| Client            | BAM Nuttall Kier JV                          |        | E |
| Duration of Work  | 6 Weeks                                      | 16     |   |
| Piling Works      | March 2012 - May 2012                        |        |   |
| Purpose of Piling | Temporary Retaining wall for pile extraction | 1   44 | ŧ |
| Type of Pile      | U Steel Sheet Pile, PU32 @ 17.5m             | 18     |   |
| Piling Machine    | WP150 Silent Piler with water lubrication    |        |   |
| Particulars       | Silent Piling Method required                | 19     |   |
|                   | Vibration & Noise Sensitive area             |        |   |