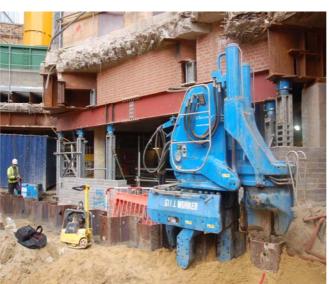

## **WP150 Silent Piler with Water**

Lubrication

## Borehole Information

| Project Location  | Moorgate Underground                         |        | l |
|-------------------|----------------------------------------------|--------|---|
| Contact E Number  | E3385A                                       | 14     | l |
| Type of Project   | Infrastructure                               | 15     |   |
| Client            | BAM Nuttall Kier JV                          |        | E |
| Duration of Work  | 6 Weeks                                      | 16     |   |
| Piling Works      | March 2012 - May 2012                        |        |   |
| Purpose of Piling | Temporary Retaining wall for pile extraction | 1   44 | ŧ |
| Type of Pile      | U Steel Sheet Pile, PU32 @ 17.5m             | 18     |   |
| Piling Machine    | WP150 Silent Piler with water lubrication    |        |   |
| Particulars       | Silent Piling Method required                | 19     |   |
|                   | Vibration & Noise Sensitive area             |        |   |