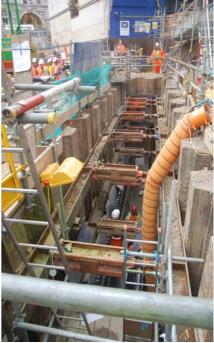

## Borehole Information

| Project Location  | Moorgate Underground                         |        | l |
|-------------------|----------------------------------------------|--------|---|
| Contact E Number  | E3385A                                       | 14     | l |
| Type of Project   | Infrastructure                               | 15     |   |
| Client            | BAM Nuttall Kier JV                          |        | E |
| Duration of Work  | 6 Weeks                                      | 16     |   |
| Piling Works      | March 2012 - May 2012                        |        |   |
| Purpose of Piling | Temporary Retaining wall for pile extraction | 1   44 | ŧ |
| Type of Pile      | U Steel Sheet Pile, PU32 @ 17.5m             | 18     |   |
| Piling Machine    | WP150 Silent Piler with water lubrication    |        |   |
| Particulars       | Silent Piling Method required                | 19     |   |
|                   | Vibration & Noise Sensitive area             |        |   |