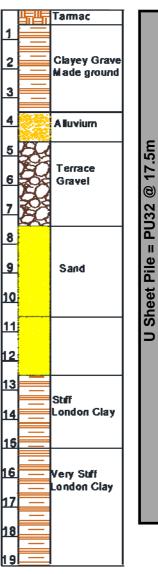

## Borehole Information

| Project Location  | Moorgate Underground                         |        | l |
|-------------------|----------------------------------------------|--------|---|
| Contact E Number  | E3385A                                       | 14     | l |
| Type of Project   | Infrastructure                               | 15     |   |
| Client            | BAM Nuttall Kier JV                          |        | E |
| Duration of Work  | 6 Weeks                                      | 16     |   |
| Piling Works      | March 2012 - May 2012                        |        |   |
| Purpose of Piling | Temporary Retaining wall for pile extraction | 1   44 | ŧ |
| Type of Pile      | U Steel Sheet Pile, PU32 @ 17.5m             | 18     |   |
| Piling Machine    | WP150 Silent Piler with water lubrication    |        |   |
| Particulars       | Silent Piling Method required                | 19     |   |
|                   | Vibration & Noise Sensitive area             |        |   |