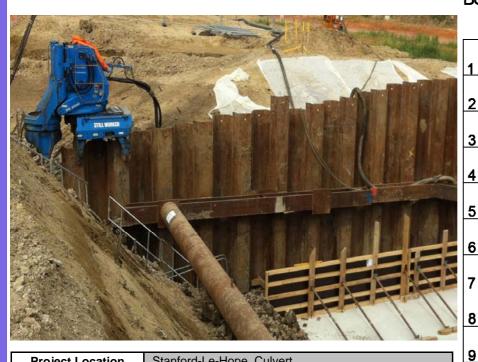

## WP150 Silent Piler Installation & Leader Rig Extraction

| Project Location  | Stanford-Le-Hope, Culvert                                                                                                                                  |
|-------------------|------------------------------------------------------------------------------------------------------------------------------------------------------------|
| Contract E Number | E3848A                                                                                                                                                     |
| Type of Project   | Deep Sea Berth Development                                                                                                                                 |
| Client            | Birse Civils, on behalf of DP World                                                                                                                        |
| Duration of Work  | - 1 Week<br>- 1 Week                                                                                                                                       |
| Piling Works      | ~ Installation - July 2012<br>~ Extraction - November 2012                                                                                                 |
| Purpose of Piling | Temporary cofferdam for Culvert Construction                                                                                                               |
| Type of Pile      | PU28-1 Pile @ 12.0m — 14.0m                                                                                                                                |
| Piling System     | Leader Rig & WP150 Silent Piler Installation                                                                                                               |
| Particulars       | Silent Piling Method required where High Voltage cable<br>ran near the works, remainder was done with the<br>Vibratory method<br>Extracted with Leader Rig |