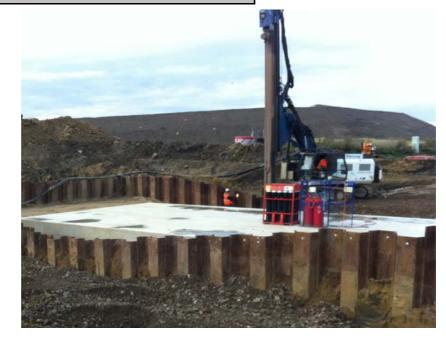

## WP150 Silent Piler Installation & Leader Rig Extraction

| Project Location  | Stanford-Le-Hope, Culvert                                                                                                                                  |
|-------------------|------------------------------------------------------------------------------------------------------------------------------------------------------------|
| Contract E Number | E3848A                                                                                                                                                     |
| Type of Project   | Deep Sea Berth Development                                                                                                                                 |
| Client            | Birse Civils, on behalf of DP World                                                                                                                        |
| Duration of Work  | - 1 Week<br>- 1 Week                                                                                                                                       |
| Piling Works      | ~ Installation - July 2012<br>~ Extraction - November 2012                                                                                                 |
| Purpose of Piling | Temporary cofferdam for Culvert Construction                                                                                                               |
| Type of Pile      | PU28-1 Pile @ 12.0m — 14.0m                                                                                                                                |
| Piling System     | Leader Rig & WP150 Silent Piler Installation                                                                                                               |
| Particulars       | Silent Piling Method required where High Voltage cable<br>ran near the works, remainder was done with the<br>Vibratory method<br>Extracted with Leader Rig |