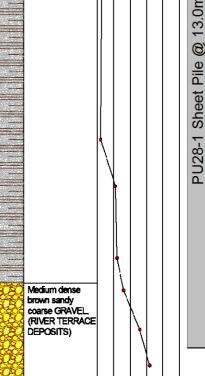

## **Borehole Information SPT Values** 0 10 20 30 40 50 Dark brown Slightly sandy CLAY, Soft brown sandy clay (ALLUVIUM) Avg 2 Very soft grey silty @ 13.0m Long, Clay. (ALLUVIUM) 3 4 5 Pile 6 Sheet F 7 8