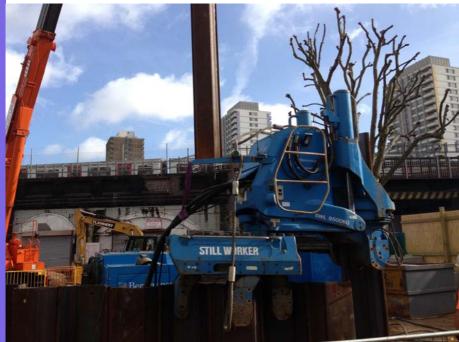

## Pre-Augering & WP150 Piler with Water Lubrication

|                   | The second secon |
|-------------------|--------------------------------------------------------------------------------------------------------------------------------------------------------------------------------------------------------------------------------------------------------------------------------------------------------------------------------------------------------------------------------------------------------------------------------------------------------------------------------------------------------------------------------------------------------------------------------------------------------------------------------------------------------------------------------------------------------------------------------------------------------------------------------------------------------------------------------------------------------------------------------------------------------------------------------------------------------------------------------------------------------------------------------------------------------------------------------------------------------------------------------------------------------------------------------------------------------------------------------------------------------------------------------------------------------------------------------------------------------------------------------------------------------------------------------------------------------------------------------------------------------------------------------------------------------------------------------------------------------------------------------------------------------------------------------------------------------------------------------------------------------------------------------------------------------------------------------------------------------------------------------------------------------------------------------------------------------------------------------------------------------------------------------------------------------------------------------------------------------------------------------|
| Project Location  | Eleanor Street Shaft, Bromley-By-Bow                                                                                                                                                                                                                                                                                                                                                                                                                                                                                                                                                                                                                                                                                                                                                                                                                                                                                                                                                                                                                                                                                                                                                                                                                                                                                                                                                                                                                                                                                                                                                                                                                                                                                                                                                                                                                                                                                                                                                                                                                                                                                           |
| Contract E Number | E4238A                                                                                                                                                                                                                                                                                                                                                                                                                                                                                                                                                                                                                                                                                                                                                                                                                                                                                                                                                                                                                                                                                                                                                                                                                                                                                                                                                                                                                                                                                                                                                                                                                                                                                                                                                                                                                                                                                                                                                                                                                                                                                                                         |
| Type of Project   | CROSSRAIL—Shaft Works                                                                                                                                                                                                                                                                                                                                                                                                                                                                                                                                                                                                                                                                                                                                                                                                                                                                                                                                                                                                                                                                                                                                                                                                                                                                                                                                                                                                                                                                                                                                                                                                                                                                                                                                                                                                                                                                                                                                                                                                                                                                                                          |
| Client            | Joseph Gallagher Limited                                                                                                                                                                                                                                                                                                                                                                                                                                                                                                                                                                                                                                                                                                                                                                                                                                                                                                                                                                                                                                                                                                                                                                                                                                                                                                                                                                                                                                                                                                                                                                                                                                                                                                                                                                                                                                                                                                                                                                                                                                                                                                       |
| Duration of Work  | 3 Weeks                                                                                                                                                                                                                                                                                                                                                                                                                                                                                                                                                                                                                                                                                                                                                                                                                                                                                                                                                                                                                                                                                                                                                                                                                                                                                                                                                                                                                                                                                                                                                                                                                                                                                                                                                                                                                                                                                                                                                                                                                                                                                                                        |
| Piling Works      | March 2013 - April 2013                                                                                                                                                                                                                                                                                                                                                                                                                                                                                                                                                                                                                                                                                                                                                                                                                                                                                                                                                                                                                                                                                                                                                                                                                                                                                                                                                                                                                                                                                                                                                                                                                                                                                                                                                                                                                                                                                                                                                                                                                                                                                                        |
| Purpose of Piling | Commencement of 30m deep shaft                                                                                                                                                                                                                                                                                                                                                                                                                                                                                                                                                                                                                                                                                                                                                                                                                                                                                                                                                                                                                                                                                                                                                                                                                                                                                                                                                                                                                                                                                                                                                                                                                                                                                                                                                                                                                                                                                                                                                                                                                                                                                                 |
| Type of Pile      | U Steel Sheet Pile, PU22-1 L=9.5m                                                                                                                                                                                                                                                                                                                                                                                                                                                                                                                                                                                                                                                                                                                                                                                                                                                                                                                                                                                                                                                                                                                                                                                                                                                                                                                                                                                                                                                                                                                                                                                                                                                                                                                                                                                                                                                                                                                                                                                                                                                                                              |
| Piling System     | Press-In with Water Lubrication, (pre-augered)                                                                                                                                                                                                                                                                                                                                                                                                                                                                                                                                                                                                                                                                                                                                                                                                                                                                                                                                                                                                                                                                                                                                                                                                                                                                                                                                                                                                                                                                                                                                                                                                                                                                                                                                                                                                                                                                                                                                                                                                                                                                                 |
| Piling Machine    | WP150                                                                                                                                                                                                                                                                                                                                                                                                                                                                                                                                                                                                                                                                                                                                                                                                                                                                                                                                                                                                                                                                                                                                                                                                                                                                                                                                                                                                                                                                                                                                                                                                                                                                                                                                                                                                                                                                                                                                                                                                                                                                                                                          |
| Particulars       | Silent Piling Method required                                                                                                                                                                                                                                                                                                                                                                                                                                                                                                                                                                                                                                                                                                                                                                                                                                                                                                                                                                                                                                                                                                                                                                                                                                                                                                                                                                                                                                                                                                                                                                                                                                                                                                                                                                                                                                                                                                                                                                                                                                                                                                  |
|                   | Vibration & Noise Sensitive area & between LUL & Network Rail Viaducts                                                                                                                                                                                                                                                                                                                                                                                                                                                                                                                                                                                                                                                                                                                                                                                                                                                                                                                                                                                                                                                                                                                                                                                                                                                                                                                                                                                                                                                                                                                                                                                                                                                                                                                                                                                                                                                                                                                                                                                                                                                         |