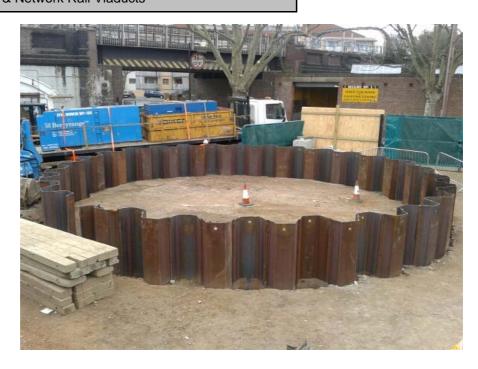

## Pre-Augering & WP150 Piler with Water Lubrication

|                   | The second secon |
|-------------------|--------------------------------------------------------------------------------------------------------------------------------------------------------------------------------------------------------------------------------------------------------------------------------------------------------------------------------------------------------------------------------------------------------------------------------------------------------------------------------------------------------------------------------------------------------------------------------------------------------------------------------------------------------------------------------------------------------------------------------------------------------------------------------------------------------------------------------------------------------------------------------------------------------------------------------------------------------------------------------------------------------------------------------------------------------------------------------------------------------------------------------------------------------------------------------------------------------------------------------------------------------------------------------------------------------------------------------------------------------------------------------------------------------------------------------------------------------------------------------------------------------------------------------------------------------------------------------------------------------------------------------------------------------------------------------------------------------------------------------------------------------------------------------------------------------------------------------------------------------------------------------------------------------------------------------------------------------------------------------------------------------------------------------------------------------------------------------------------------------------------------------|
| Project Location  | Eleanor Street Shaft, Bromley-By-Bow                                                                                                                                                                                                                                                                                                                                                                                                                                                                                                                                                                                                                                                                                                                                                                                                                                                                                                                                                                                                                                                                                                                                                                                                                                                                                                                                                                                                                                                                                                                                                                                                                                                                                                                                                                                                                                                                                                                                                                                                                                                                                           |
| Contract E Number | E4238A                                                                                                                                                                                                                                                                                                                                                                                                                                                                                                                                                                                                                                                                                                                                                                                                                                                                                                                                                                                                                                                                                                                                                                                                                                                                                                                                                                                                                                                                                                                                                                                                                                                                                                                                                                                                                                                                                                                                                                                                                                                                                                                         |
| Type of Project   | CROSSRAIL—Shaft Works                                                                                                                                                                                                                                                                                                                                                                                                                                                                                                                                                                                                                                                                                                                                                                                                                                                                                                                                                                                                                                                                                                                                                                                                                                                                                                                                                                                                                                                                                                                                                                                                                                                                                                                                                                                                                                                                                                                                                                                                                                                                                                          |
| Client            | Joseph Gallagher Limited                                                                                                                                                                                                                                                                                                                                                                                                                                                                                                                                                                                                                                                                                                                                                                                                                                                                                                                                                                                                                                                                                                                                                                                                                                                                                                                                                                                                                                                                                                                                                                                                                                                                                                                                                                                                                                                                                                                                                                                                                                                                                                       |
| Duration of Work  | 3 Weeks                                                                                                                                                                                                                                                                                                                                                                                                                                                                                                                                                                                                                                                                                                                                                                                                                                                                                                                                                                                                                                                                                                                                                                                                                                                                                                                                                                                                                                                                                                                                                                                                                                                                                                                                                                                                                                                                                                                                                                                                                                                                                                                        |
| Piling Works      | March 2013 - April 2013                                                                                                                                                                                                                                                                                                                                                                                                                                                                                                                                                                                                                                                                                                                                                                                                                                                                                                                                                                                                                                                                                                                                                                                                                                                                                                                                                                                                                                                                                                                                                                                                                                                                                                                                                                                                                                                                                                                                                                                                                                                                                                        |
| Purpose of Piling | Commencement of 30m deep shaft                                                                                                                                                                                                                                                                                                                                                                                                                                                                                                                                                                                                                                                                                                                                                                                                                                                                                                                                                                                                                                                                                                                                                                                                                                                                                                                                                                                                                                                                                                                                                                                                                                                                                                                                                                                                                                                                                                                                                                                                                                                                                                 |
| Type of Pile      | U Steel Sheet Pile, PU22-1 L=9.5m                                                                                                                                                                                                                                                                                                                                                                                                                                                                                                                                                                                                                                                                                                                                                                                                                                                                                                                                                                                                                                                                                                                                                                                                                                                                                                                                                                                                                                                                                                                                                                                                                                                                                                                                                                                                                                                                                                                                                                                                                                                                                              |
| Piling System     | Press-In with Water Lubrication, (pre-augered)                                                                                                                                                                                                                                                                                                                                                                                                                                                                                                                                                                                                                                                                                                                                                                                                                                                                                                                                                                                                                                                                                                                                                                                                                                                                                                                                                                                                                                                                                                                                                                                                                                                                                                                                                                                                                                                                                                                                                                                                                                                                                 |
| Piling Machine    | WP150                                                                                                                                                                                                                                                                                                                                                                                                                                                                                                                                                                                                                                                                                                                                                                                                                                                                                                                                                                                                                                                                                                                                                                                                                                                                                                                                                                                                                                                                                                                                                                                                                                                                                                                                                                                                                                                                                                                                                                                                                                                                                                                          |
| Particulars       | Silent Piling Method required                                                                                                                                                                                                                                                                                                                                                                                                                                                                                                                                                                                                                                                                                                                                                                                                                                                                                                                                                                                                                                                                                                                                                                                                                                                                                                                                                                                                                                                                                                                                                                                                                                                                                                                                                                                                                                                                                                                                                                                                                                                                                                  |
|                   | Vibration & Noise Sensitive area & between LUL & Network Rail Viaducts                                                                                                                                                                                                                                                                                                                                                                                                                                                                                                                                                                                                                                                                                                                                                                                                                                                                                                                                                                                                                                                                                                                                                                                                                                                                                                                                                                                                                                                                                                                                                                                                                                                                                                                                                                                                                                                                                                                                                                                                                                                         |