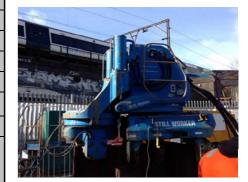

## Pre-Augering & WP150 Piler with Water Lubrication

|                   | The second secon |
|-------------------|--------------------------------------------------------------------------------------------------------------------------------------------------------------------------------------------------------------------------------------------------------------------------------------------------------------------------------------------------------------------------------------------------------------------------------------------------------------------------------------------------------------------------------------------------------------------------------------------------------------------------------------------------------------------------------------------------------------------------------------------------------------------------------------------------------------------------------------------------------------------------------------------------------------------------------------------------------------------------------------------------------------------------------------------------------------------------------------------------------------------------------------------------------------------------------------------------------------------------------------------------------------------------------------------------------------------------------------------------------------------------------------------------------------------------------------------------------------------------------------------------------------------------------------------------------------------------------------------------------------------------------------------------------------------------------------------------------------------------------------------------------------------------------------------------------------------------------------------------------------------------------------------------------------------------------------------------------------------------------------------------------------------------------------------------------------------------------------------------------------------------------|
| Project Location  | Eleanor Street Shaft, Bromley-By-Bow                                                                                                                                                                                                                                                                                                                                                                                                                                                                                                                                                                                                                                                                                                                                                                                                                                                                                                                                                                                                                                                                                                                                                                                                                                                                                                                                                                                                                                                                                                                                                                                                                                                                                                                                                                                                                                                                                                                                                                                                                                                                                           |
| Contract E Number | E4238A                                                                                                                                                                                                                                                                                                                                                                                                                                                                                                                                                                                                                                                                                                                                                                                                                                                                                                                                                                                                                                                                                                                                                                                                                                                                                                                                                                                                                                                                                                                                                                                                                                                                                                                                                                                                                                                                                                                                                                                                                                                                                                                         |
| Type of Project   | CROSSRAIL—Shaft Works                                                                                                                                                                                                                                                                                                                                                                                                                                                                                                                                                                                                                                                                                                                                                                                                                                                                                                                                                                                                                                                                                                                                                                                                                                                                                                                                                                                                                                                                                                                                                                                                                                                                                                                                                                                                                                                                                                                                                                                                                                                                                                          |
| Client            | Joseph Gallagher Limited                                                                                                                                                                                                                                                                                                                                                                                                                                                                                                                                                                                                                                                                                                                                                                                                                                                                                                                                                                                                                                                                                                                                                                                                                                                                                                                                                                                                                                                                                                                                                                                                                                                                                                                                                                                                                                                                                                                                                                                                                                                                                                       |
| Duration of Work  | 3 Weeks                                                                                                                                                                                                                                                                                                                                                                                                                                                                                                                                                                                                                                                                                                                                                                                                                                                                                                                                                                                                                                                                                                                                                                                                                                                                                                                                                                                                                                                                                                                                                                                                                                                                                                                                                                                                                                                                                                                                                                                                                                                                                                                        |
| Piling Works      | March 2013 - April 2013                                                                                                                                                                                                                                                                                                                                                                                                                                                                                                                                                                                                                                                                                                                                                                                                                                                                                                                                                                                                                                                                                                                                                                                                                                                                                                                                                                                                                                                                                                                                                                                                                                                                                                                                                                                                                                                                                                                                                                                                                                                                                                        |
| Purpose of Piling | Commencement of 30m deep shaft                                                                                                                                                                                                                                                                                                                                                                                                                                                                                                                                                                                                                                                                                                                                                                                                                                                                                                                                                                                                                                                                                                                                                                                                                                                                                                                                                                                                                                                                                                                                                                                                                                                                                                                                                                                                                                                                                                                                                                                                                                                                                                 |
| Type of Pile      | U Steel Sheet Pile, PU22-1 L=9.5m                                                                                                                                                                                                                                                                                                                                                                                                                                                                                                                                                                                                                                                                                                                                                                                                                                                                                                                                                                                                                                                                                                                                                                                                                                                                                                                                                                                                                                                                                                                                                                                                                                                                                                                                                                                                                                                                                                                                                                                                                                                                                              |
| Piling System     | Press-In with Water Lubrication, (pre-augered)                                                                                                                                                                                                                                                                                                                                                                                                                                                                                                                                                                                                                                                                                                                                                                                                                                                                                                                                                                                                                                                                                                                                                                                                                                                                                                                                                                                                                                                                                                                                                                                                                                                                                                                                                                                                                                                                                                                                                                                                                                                                                 |
| Piling Machine    | WP150                                                                                                                                                                                                                                                                                                                                                                                                                                                                                                                                                                                                                                                                                                                                                                                                                                                                                                                                                                                                                                                                                                                                                                                                                                                                                                                                                                                                                                                                                                                                                                                                                                                                                                                                                                                                                                                                                                                                                                                                                                                                                                                          |
| Particulars       | Silent Piling Method required                                                                                                                                                                                                                                                                                                                                                                                                                                                                                                                                                                                                                                                                                                                                                                                                                                                                                                                                                                                                                                                                                                                                                                                                                                                                                                                                                                                                                                                                                                                                                                                                                                                                                                                                                                                                                                                                                                                                                                                                                                                                                                  |
|                   | Vibration & Noise Sensitive area & between LUL & Network Rail Viaducts                                                                                                                                                                                                                                                                                                                                                                                                                                                                                                                                                                                                                                                                                                                                                                                                                                                                                                                                                                                                                                                                                                                                                                                                                                                                                                                                                                                                                                                                                                                                                                                                                                                                                                                                                                                                                                                                                                                                                                                                                                                         |