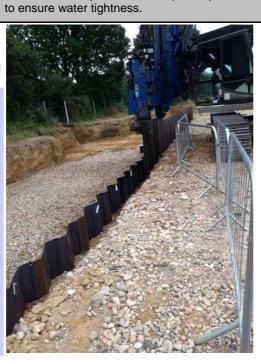

## Leader Rig - Installation & Pre-Augering with Silent Piler

| Project Location  | Upminster Cemetery Extension - Phase 1                                                                                                                            |
|-------------------|-------------------------------------------------------------------------------------------------------------------------------------------------------------------|
| Contract E Number | E4352A                                                                                                                                                            |
| Type of Project   | Cemetery Extension - water cut off cofferdam                                                                                                                      |
| Client            | Birse Civils on behalf of Havering Borough Council                                                                                                                |
| Duration of Work  | 5 Weeks                                                                                                                                                           |
| Piling Works      | July 2013 - August 2013                                                                                                                                           |
| Purpose of Piling | Permanent cofferdam for water cut off                                                                                                                             |
| Type of Pile      | AZ18-700 Steel Sheet Pile, in Jagged Wall profile & PU18, (Silent Piler); L= 8.0 — 8.5m                                                                           |
| Piling System     | ABI 13/16 Leader - Rig Pre-Augering & Vibro-<br>installation. Silent Piler used near to existing Cemetery                                                         |
| Particulars       | Pre-Augering works carried out for the Silent Piling works. Vibro Installation & Drop Hammer Back driving on remainder. Special sealant, (Roxan) used in clutches |

AZ18-700 Sheet Pile @ 8.5m Long