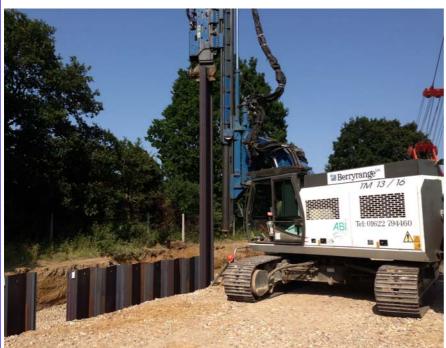

## Leader Rig - Installation & Pre-Augering with Silent Piler

| Project Location  | Upminster Cemetery Extension - Phase 1                                                                                                                            |
|-------------------|-------------------------------------------------------------------------------------------------------------------------------------------------------------------|
| Contract E Number | E4352A                                                                                                                                                            |
| Type of Project   | Cemetery Extension - water cut off cofferdam                                                                                                                      |
| Client            | Birse Civils on behalf of Havering Borough Council                                                                                                                |
| Duration of Work  | 5 Weeks                                                                                                                                                           |
| Piling Works      | July 2013 - August 2013                                                                                                                                           |
| Purpose of Piling | Permanent cofferdam for water cut off                                                                                                                             |
| Type of Pile      | AZ18-700 Steel Sheet Pile, in Jagged Wall profile & PU18, (Silent Piler); L= 8.0 — 8.5m                                                                           |
| Piling System     | ABI 13/16 Leader - Rig Pre-Augering & Vibro-<br>installation. Silent Piler used near to existing Cemetery                                                         |
| Particulars       | Pre-Augering works carried out for the Silent Piling works. Vibro Installation & Drop Hammer Back driving on remainder. Special sealant, (Roxan) used in clutches |

AZ18-700 Sheet Pile @ 8.5m Long