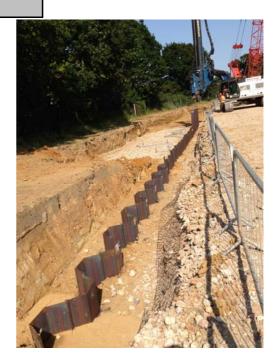

## Leader Rig - Installation & Pre-Augering with Silent Piler

| Project Location  | Upminster Cemetery Extension - Phase 1                                                                                                                            |
|-------------------|-------------------------------------------------------------------------------------------------------------------------------------------------------------------|
| Contract E Number | E4352A                                                                                                                                                            |
| Type of Project   | Cemetery Extension - water cut off cofferdam                                                                                                                      |
| Client            | Birse Civils on behalf of Havering Borough Council                                                                                                                |
| Duration of Work  | 5 Weeks                                                                                                                                                           |
| Piling Works      | July 2013 - August 2013                                                                                                                                           |
| Purpose of Piling | Permanent cofferdam for water cut off                                                                                                                             |
| Type of Pile      | AZ18-700 Steel Sheet Pile, in Jagged Wall profile & PU18, (Silent Piler); L= 8.0 — 8.5m                                                                           |
| Piling System     | ABI 13/16 Leader - Rig Pre-Augering & Vibro-<br>installation. Silent Piler used near to existing Cemetery                                                         |
| Particulars       | Pre-Augering works carried out for the Silent Piling works. Vibro Installation & Drop Hammer Back driving on remainder. Special sealant, (Roxan) used in clutches |

AZ18-700 Sheet Pile @ 8.5m Long