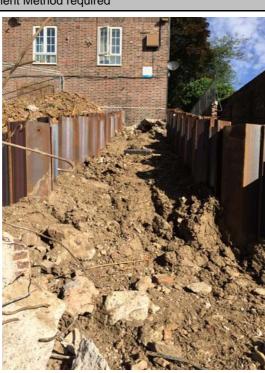

**GU16N** @ 6.0m

| Project Location  | East Dulwich Estate, Albrighton Road                                            |  |
|-------------------|---------------------------------------------------------------------------------|--|
| Contract E Number | E4601A                                                                          |  |
| Type of Project   | Retaining walls for building/ development                                       |  |
| Client            | Keepmoat                                                                        |  |
| Duration of Work  | 4 Weeks                                                                         |  |
| Piling Works      | June 2015 - July 2015                                                           |  |
| Purpose of Piling | Landscaping & New stairs                                                        |  |
| Type of Pile      | GU16N Piles @ 6.0m Long                                                         |  |
| Piling Machine    | WP150 Silent Piler                                                              |  |
| Particulars       | Flats were occupied during installation works therefore, Silent Method required |  |