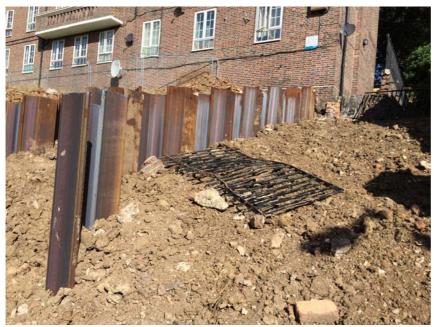

**GU16N** @ 6.0m

| Project Location  | East Dulwich Estate, Albrighton Road                                            |  |
|-------------------|---------------------------------------------------------------------------------|--|
| Contract E Number | E4601A                                                                          |  |
| Type of Project   | Retaining walls for building/ development                                       |  |
| Client            | Keepmoat                                                                        |  |
| Duration of Work  | 4 Weeks                                                                         |  |
| Piling Works      | June 2015 - July 2015                                                           |  |
| Purpose of Piling | Landscaping & New stairs                                                        |  |
| Type of Pile      | GU16N Piles @ 6.0m Long                                                         |  |
| Piling Machine    | WP150 Silent Piler                                                              |  |
| Particulars       | Flats were occupied during installation works therefore, Silent Method required |  |