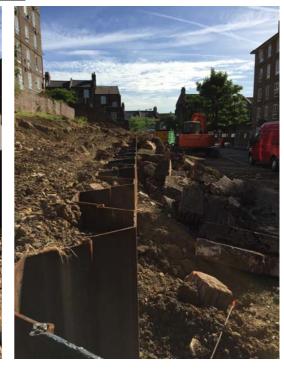

**GU16N** @ 6.0m

| Project Location  | East Dulwich Estate, Albrighton Road                                            |  |
|-------------------|---------------------------------------------------------------------------------|--|
| Contract E Number | E4601A                                                                          |  |
| Type of Project   | Retaining walls for building/ development                                       |  |
| Client            | Keepmoat                                                                        |  |
| Duration of Work  | 4 Weeks                                                                         |  |
| Piling Works      | June 2015 - July 2015                                                           |  |
| Purpose of Piling | Landscaping & New stairs                                                        |  |
| Type of Pile      | GU16N Piles @ 6.0m Long                                                         |  |
| Piling Machine    | WP150 Silent Piler                                                              |  |
| Particulars       | Flats were occupied during installation works therefore, Silent Method required |  |