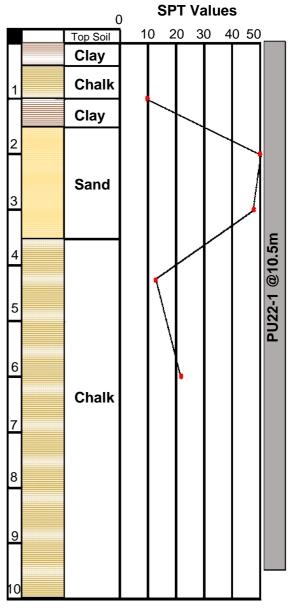

|
| Contract E Number | E4741A                                                             |
| Client            | Hertfordshire County Council                                       |
| Duration of Work  | 2 weeks                                                            |
| Piling Works      | July 2015                                                          |
| Purpose of Piling | Support existing road for New Care Home                            |
| Type of Pile      | PU22-1 @ 10.5m Long                                                |
| Piling Machine    | WP150 Silent Piler with water lubrication                          |
| Particulars       | Noise and Vibration sensitive area. Silent piling method required. |

## **Borehole Information**



## Berryrange

Sheet Piling, Construction & Professional Design Services

Unit 7,

The Oaks Business Village Revenge Road, Lordswood, Kent, ME5 8LF

TEL: 01622 794460 Enquiries@berryrange.com www.berryrange.com