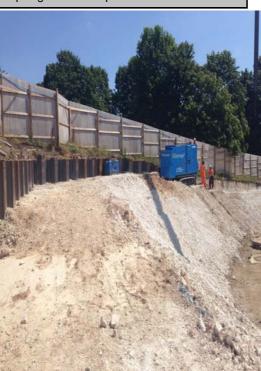

## WP150 Silent Piler with Water Lubrication

| Project Location  | Lannock Care Home, Letchworth, Hertfordshire                       |
|-------------------|--------------------------------------------------------------------|
| Type of Project   | 75 bed care home                                                   |
| Contract E Number | E4741A                                                             |
| Client            | Hertfordshire County Council                                       |
| Duration of Work  | 2 weeks                                                            |
| Piling Works      | July 2015                                                          |
| Purpose of Piling | Support existing road for New Care Home                            |
| Type of Pile      | PU22-1 @ 10.5m Long                                                |
| Piling Machine    | WP150 Silent Piler with water lubrication                          |
| Particulars       | Noise and Vibration sensitive area. Silent piling method required. |