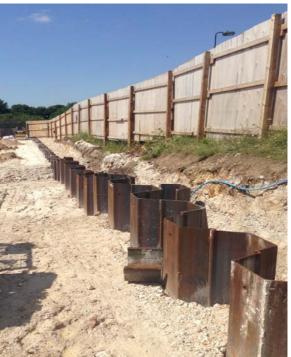

## WP150 Silent Piler with Water Lubrication

| Project Location  | Lannock Care Home, Letchworth, Hertfordshire                       |
|-------------------|--------------------------------------------------------------------|
| Type of Project   | 75 bed care home                                                   |
| Contract E Number | E4741A                                                             |
| Client            | Hertfordshire County Council                                       |
| Duration of Work  | 2 weeks                                                            |
| Piling Works      | July 2015                                                          |
| Purpose of Piling | Support existing road for New Care Home                            |
| Type of Pile      | PU22-1 @ 10.5m Long                                                |
| Piling Machine    | WP150 Silent Piler with water lubrication                          |
| Particulars       | Noise and Vibration sensitive area. Silent piling method required. |