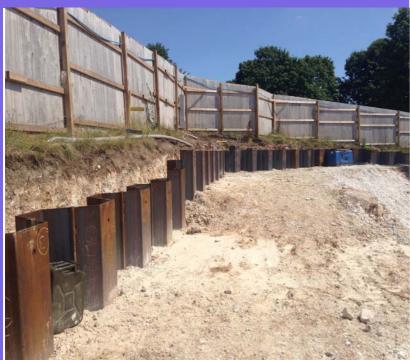

## WP150 Silent Piler with Water Lubrication

| Project Location  | Lannock Care Home, Letchworth, Hertfordshire                       |
|-------------------|--------------------------------------------------------------------|
| Type of Project   | 75 bed care home                                                   |
| Contract E Number | E4741A                                                             |
| Client            | Hertfordshire County Council                                       |
| Duration of Work  | 2 weeks                                                            |
| Piling Works      | July 2015                                                          |
| Purpose of Piling | Support existing road for New Care Home                            |
| Type of Pile      | PU22-1 @ 10.5m Long                                                |
| Piling Machine    | WP150 Silent Piler with water lubrication                          |
| Particulars       | Noise and Vibration sensitive area. Silent piling method required. |