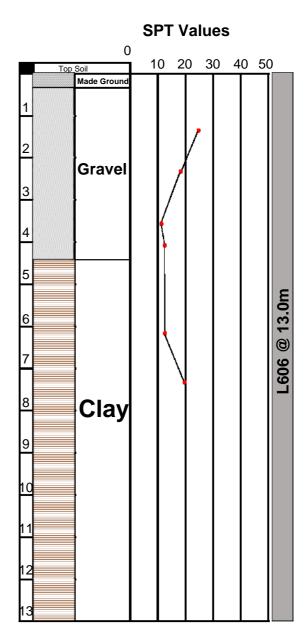

## **Borehole Information**

| Project Location  | 66 Chiltern Street,<br>London                         |
|-------------------|-------------------------------------------------------|
| Contract E Number | E5003A                                                |
| Type of Project   | Redevelopment for new commercial building             |
| Client            | Cantillon                                             |
| Duration of Work  | 4 Weeks                                               |
| Piling Works      | February 2015                                         |
| Purpose of Piling | Basement: - 2 levels below Ground Level for new build |
| Type of Pile      | L606 @ 13.0m Long                                     |
| Piling Machine    | WP150 Silent Piler with water lubrication             |
| Particulars       | Noise and vibration sensitive area.                   |