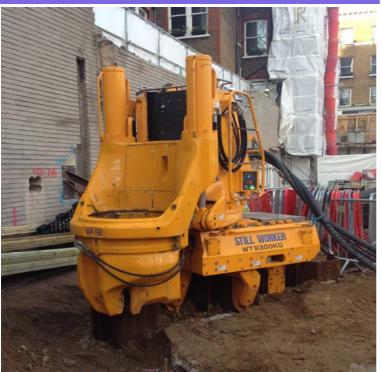

## WP150 Silent Piler with Water Lubrication

## **Borehole Information**

| Project Location  | 66 Chiltern Street,<br>London                         |
|-------------------|-------------------------------------------------------|
| Contract E Number | E5003A                                                |
| Type of Project   | Redevelopment for new commercial building             |
| Client            | Cantillon                                             |
| Duration of Work  | 4 Weeks                                               |
| Piling Works      | February 2015                                         |
| Purpose of Piling | Basement: - 2 levels below Ground Level for new build |
| Type of Pile      | L606 @ 13.0m Long                                     |
| Piling Machine    | WP150 Silent Piler with water lubrication             |
| Particulars       | Noise and vibration sensitive area.                   |