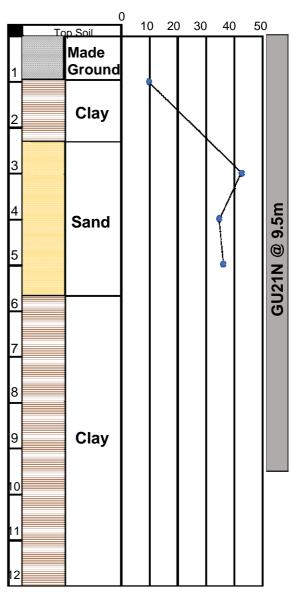

|
| Client            | Blanchard & Wells                                                                |
| Duration of Work  | 4 weeks                                                                          |
| Piling Works      | January 2015                                                                     |
| Purpose of Piling | Watertight basement for new build                                                |
| Type of Pile      | GU21N @ 9.5m Long                                                                |
| Piling Machine    | WP150 Silent Piler with water lubrication                                        |
| Particulars       | Noise and vibration sensitive area.  Works included shear studs, puddle flange & |

## **Borehole Information**

**SPT Values** 



## Berryrange

Sheet Piling, Construction & Professional Design Services

Unit 7,
The Oaks Business Village
Revenge Road

Revenge Road, Lordswood, Kent,

ME5 8LF

TEL: 01622 794460 Enquiries@berryrange.com www.berryrange.com