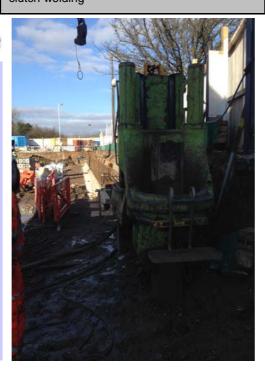

## WP150 Silent Piler with Water Lubrication

| SW. A.            |                                                                                  |
|-------------------|----------------------------------------------------------------------------------|
| Project Location  | Former Golden Cross Pub, Botwell Lane, Hayes                                     |
| Contract E Number | E5140A                                                                           |
| Type of Project   | Development of site for housing                                                  |
| Client            | Blanchard & Wells                                                                |
| Duration of Work  | 4 weeks                                                                          |
| Piling Works      | January 2015                                                                     |
| Purpose of Piling | Watertight basement for new build                                                |
| Type of Pile      | GU21N @ 9.5m Long                                                                |
| Piling Machine    | WP150 Silent Piler with water lubrication                                        |
| Particulars       | Noise and vibration sensitive area.  Works included shear studs, puddle flange & |