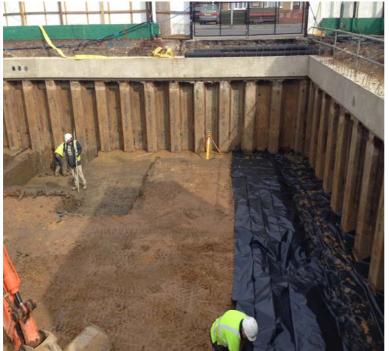

## WP150 Silent Piler with Water Lubrication

| SW. A.            |                                                                                  |
|-------------------|----------------------------------------------------------------------------------|
| Project Location  | Former Golden Cross Pub, Botwell Lane, Hayes                                     |
| Contract E Number | E5140A                                                                           |
| Type of Project   | Development of site for housing                                                  |
| Client            | Blanchard & Wells                                                                |
| Duration of Work  | 4 weeks                                                                          |
| Piling Works      | January 2015                                                                     |
| Purpose of Piling | Watertight basement for new build                                                |
| Type of Pile      | GU21N @ 9.5m Long                                                                |
| Piling Machine    | WP150 Silent Piler with water lubrication                                        |
| Particulars       | Noise and vibration sensitive area.  Works included shear studs, puddle flange & |