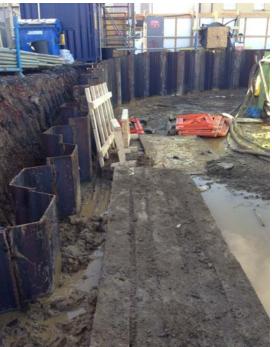

## WP150 Silent Piler with Water Lubrication

| SW. A.            |                                                                                  |
|-------------------|----------------------------------------------------------------------------------|
| Project Location  | Former Golden Cross Pub, Botwell Lane, Hayes                                     |
| Contract E Number | E5140A                                                                           |
| Type of Project   | Development of site for housing                                                  |
| Client            | Blanchard & Wells                                                                |
| Duration of Work  | 4 weeks                                                                          |
| Piling Works      | January 2015                                                                     |
| Purpose of Piling | Watertight basement for new build                                                |
| Type of Pile      | GU21N @ 9.5m Long                                                                |
| Piling Machine    | WP150 Silent Piler with water lubrication                                        |
| Particulars       | Noise and vibration sensitive area.  Works included shear studs, puddle flange & |