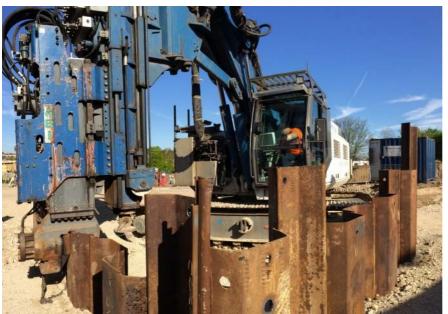

## Leader Rig -Vibratory Installation

## **Borehole Information**

|                   |                                                              | . 6 |
|-------------------|--------------------------------------------------------------|-----|
| Project Location  | Waterhead Close, Erith                                       |     |
| Contract E number | E5169A                                                       |     |
| Type of Project   | Retaining walls for building/development                     |     |
| Client            | Wates Construction Ltd                                       |     |
| Duration of Work  | 3 Weeks                                                      | ε   |
| Piling Works      | December 2014 - January 2015                                 |     |
| Purpose of Piling | Retaining walls for new landscaping works in housing project | 0,  |
| Type of Pile      | GU23N Piles @ 10.0m Long                                     |     |
| Piling Machine    | ABI 13/16 Leader Rig - Vibro-installation                    |     |
| Particulars       | Pre-Augering to minimise vibrations                          |     |