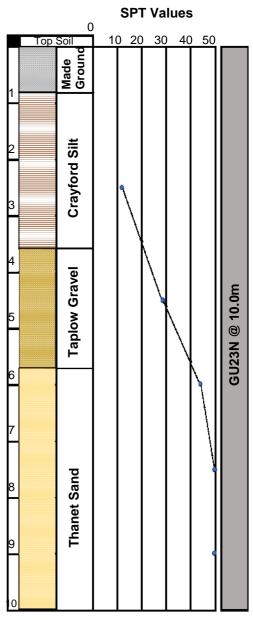

## **Borehole Information**

|                   |                                                              | . 6 |
|-------------------|--------------------------------------------------------------|-----|
| Project Location  | Waterhead Close, Erith                                       |     |
| Contract E number | E5169A                                                       |     |
| Type of Project   | Retaining walls for building/development                     |     |
| Client            | Wates Construction Ltd                                       |     |
| Duration of Work  | 3 Weeks                                                      | ε   |
| Piling Works      | December 2014 - January 2015                                 |     |
| Purpose of Piling | Retaining walls for new landscaping works in housing project | 0,  |
| Type of Pile      | GU23N Piles @ 10.0m Long                                     |     |
| Piling Machine    | ABI 13/16 Leader Rig - Vibro-installation                    |     |
| Particulars       | Pre-Augering to minimise vibrations                          |     |