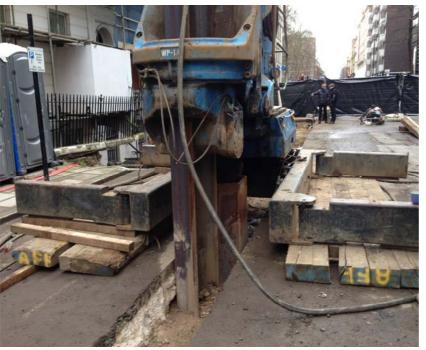

## **Borehole Information**

SPT Values

| Project Location  | 14-15 Fitzhardinge Street, Marylebone                                                        |
|-------------------|----------------------------------------------------------------------------------------------|
| Contract E Number | E5179A                                                                                       |
| Type of Project   | Highway remedial works                                                                       |
| Client            | Luxus Developments Ltd                                                                       |
| Duration of Work  | 1 Week                                                                                       |
| Piling Works      | February 2015                                                                                |
| Purpose of Piling | Temporary retaining wall for repair of collapsed vaults                                      |
| Type of Pile      | PU28-1 @ 10.5m Long                                                                          |
| Piling Machine    | WP150 Silent Piler                                                                           |
| Particulars       | Pre-Augering & Silent piler required as pile line adjacent to live HV and Fibre Optic cables |