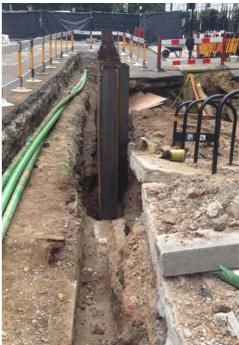

## **Borehole Information**

SPT Values

| Project Location  | 14-15 Fitzhardinge Street, Marylebone                                                        |
|-------------------|----------------------------------------------------------------------------------------------|
| Contract E Number | E5179A                                                                                       |
| Type of Project   | Highway remedial works                                                                       |
| Client            | Luxus Developments Ltd                                                                       |
| Duration of Work  | 1 Week                                                                                       |
| Piling Works      | February 2015                                                                                |
| Purpose of Piling | Temporary retaining wall for repair of collapsed vaults                                      |
| Type of Pile      | PU28-1 @ 10.5m Long                                                                          |
| Piling Machine    | WP150 Silent Piler                                                                           |
| Particulars       | Pre-Augering & Silent piler required as pile line adjacent to live HV and Fibre Optic cables |