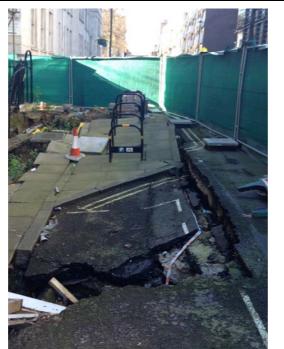

## **Borehole Information**

SPT Values

| Project Location  | 14-15 Fitzhardinge Street, Marylebone                                                        |
|-------------------|----------------------------------------------------------------------------------------------|
| Contract E Number | E5179A                                                                                       |
| Type of Project   | Highway remedial works                                                                       |
| Client            | Luxus Developments Ltd                                                                       |
| Duration of Work  | 1 Week                                                                                       |
| Piling Works      | February 2015                                                                                |
| Purpose of Piling | Temporary retaining wall for repair of collapsed vaults                                      |
| Type of Pile      | PU28-1 @ 10.5m Long                                                                          |
| Piling Machine    | WP150 Silent Piler                                                                           |
| Particulars       | Pre-Augering & Silent piler required as pile line adjacent to live HV and Fibre Optic cables |