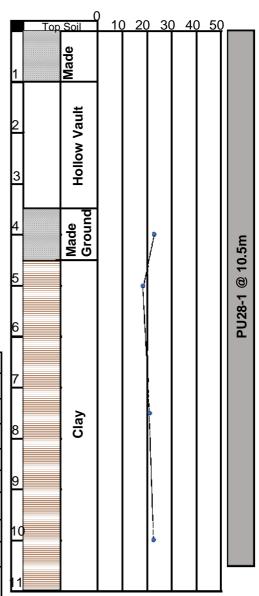

## **Borehole Information**

SPT Values

| Project Location  | 14-15 Fitzhardinge Street, Marylebone                                                        |
|-------------------|----------------------------------------------------------------------------------------------|
| Contract E Number | E5179A                                                                                       |
| Type of Project   | Highway remedial works                                                                       |
| Client            | Luxus Developments Ltd                                                                       |
| Duration of Work  | 1 Week                                                                                       |
| Piling Works      | February 2015                                                                                |
| Purpose of Piling | Temporary retaining wall for repair of collapsed vaults                                      |
| Type of Pile      | PU28-1 @ 10.5m Long                                                                          |
| Piling Machine    | WP150 Silent Piler                                                                           |
| Particulars       | Pre-Augering & Silent piler required as pile line adjacent to live HV and Fibre Optic cables |