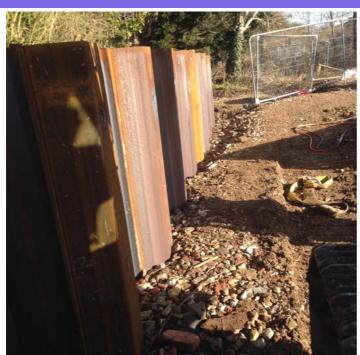

## Leader Rig - Vibratory Installation

## **Borehole Information**

GU13N @ 4.5m

| Project Location  | Avellana Place, 505 Ipswich Road, Colchester       |  |  |  |  |
|-------------------|----------------------------------------------------|--|--|--|--|
| Contract E Number | E5246                                              |  |  |  |  |
| Type of Project   | New Housing Development                            |  |  |  |  |
| Client            | J L Knight Roadworks Ltd                           |  |  |  |  |
| Duration of Work  | 3 Days                                             |  |  |  |  |
| Piling Works      | February 2015                                      |  |  |  |  |
| Purpose of Piling | Temporary retaining walls for building/development |  |  |  |  |
| Type of Pile      | GU13N @4.5m Long                                   |  |  |  |  |
| Piling Machine    | ABI 13/16 Leader Rig                               |  |  |  |  |
| Particulars       | Leader Rig Installation due to Ground Conditions   |  |  |  |  |