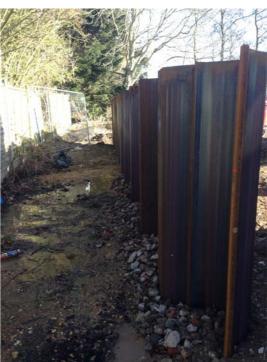

## Leader Rig - Vibratory Installation

## **Borehole Information**

GU13N @ 4.5m

| Project Location  | Avellana Place, 505 Ipswich Road, Colchester       |  |  |  |  |
|-------------------|----------------------------------------------------|--|--|--|--|
| Contract E Number | E5246                                              |  |  |  |  |
| Type of Project   | New Housing Development                            |  |  |  |  |
| Client            | J L Knight Roadworks Ltd                           |  |  |  |  |
| Duration of Work  | 3 Days                                             |  |  |  |  |
| Piling Works      | February 2015                                      |  |  |  |  |
| Purpose of Piling | Temporary retaining walls for building/development |  |  |  |  |
| Type of Pile      | GU13N @4.5m Long                                   |  |  |  |  |
| Piling Machine    | ABI 13/16 Leader Rig                               |  |  |  |  |
| Particulars       | Leader Rig Installation due to Ground Conditions   |  |  |  |  |