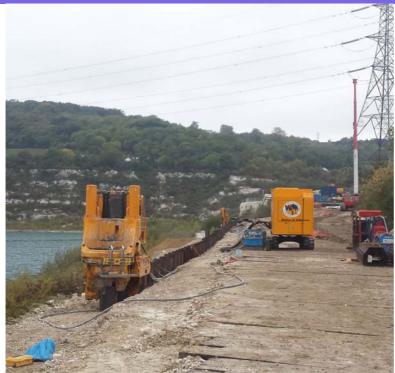

## WP150 Silent Piler with Water Lubrication

| Project Location  | Halling, Kent                       |
|-------------------|-------------------------------------|
| Contract E Number | E5311A                              |
| Type of Project   | New Housing Development             |
| Client            | Redrow Homes Limited                |
| Duration of Work  | 4 weeks                             |
| Piling Works      | September 2015 - October 2015       |
| Purpose of Piling | Piling to retain bank for new build |
| Type of Pile      | GU28N Pile @ 15.0m Long             |
| Piling Machine    | WP150 Silent Piler & Ground Anchors |
| Particulars       | Noise and vibration sensitive area  |