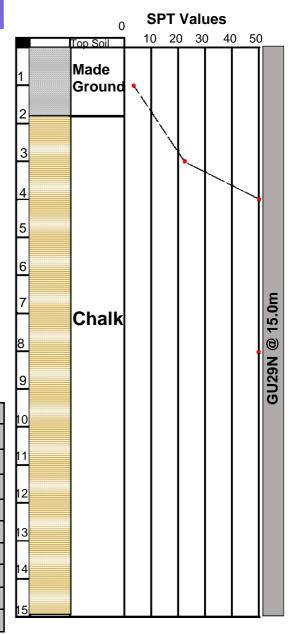

## **Borehole Information**

## WP150 Silent Piler with Water Lubrication

| Project Location  | Halling, Kent                       |
|-------------------|-------------------------------------|
| Contract E Number | E5311A                              |
| Type of Project   | New Housing Development             |
| Client            | Redrow Homes Limited                |
| Duration of Work  | 4 weeks                             |
| Piling Works      | September 2015 - October 2015       |
| Purpose of Piling | Piling to retain bank for new build |
| Type of Pile      | GU28N Pile @ 15.0m Long             |
| Piling Machine    | WP150 Silent Piler & Ground Anchors |
| Particulars       | Noise and vibration sensitive area  |