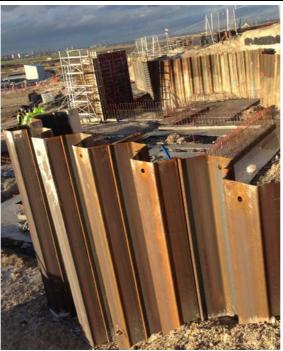

## **Borehole Information**

**SPT Values** 

| Project Location  | GSK Dartford MS, Central Road, Dartford                               |  |
|-------------------|-----------------------------------------------------------------------|--|
| Contract E Number | E5363A                                                                |  |
| Type of Project   | New Housing Development                                               |  |
| Client            | Ward Homes                                                            |  |
| Duration of Work  | 1 Week                                                                |  |
| Piling Works      | January 2015                                                          |  |
| Purpose of Piling | Retaining walls on steep sloped site                                  |  |
| Type of Pile      | GU16N Piles @ 8.0m Long                                               |  |
| Piling Machine    | WP150 Silent Piler with water lubrication & MOVAX                     |  |
| Particulars       | Silent Piler adjacent from building but MOVAX elsewhere due to access |  |