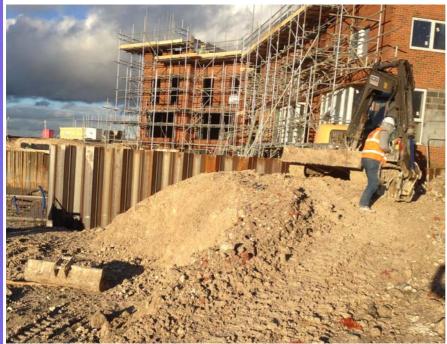

## **Borehole Information**

**SPT Values** 

| Project Location  | GSK Dartford MS, Central Road, Dartford                               |  |
|-------------------|-----------------------------------------------------------------------|--|
| Contract E Number | E5363A                                                                |  |
| Type of Project   | New Housing Development                                               |  |
| Client            | Ward Homes                                                            |  |
| Duration of Work  | 1 Week                                                                |  |
| Piling Works      | January 2015                                                          |  |
| Purpose of Piling | Retaining walls on steep sloped site                                  |  |
| Type of Pile      | GU16N Piles @ 8.0m Long                                               |  |
| Piling Machine    | WP150 Silent Piler with water lubrication & MOVAX                     |  |
| Particulars       | Silent Piler adjacent from building but MOVAX elsewhere due to access |  |