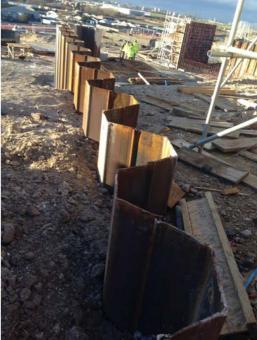

## **Borehole Information**

**SPT Values** 

| Project Location  | GSK Dartford MS, Central Road, Dartford                               |  |
|-------------------|-----------------------------------------------------------------------|--|
| Contract E Number | E5363A                                                                |  |
| Type of Project   | New Housing Development                                               |  |
| Client            | Ward Homes                                                            |  |
| Duration of Work  | 1 Week                                                                |  |
| Piling Works      | January 2015                                                          |  |
| Purpose of Piling | Retaining walls on steep sloped site                                  |  |
| Type of Pile      | GU16N Piles @ 8.0m Long                                               |  |
| Piling Machine    | WP150 Silent Piler with water lubrication & MOVAX                     |  |
| Particulars       | Silent Piler adjacent from building but MOVAX elsewhere due to access |  |