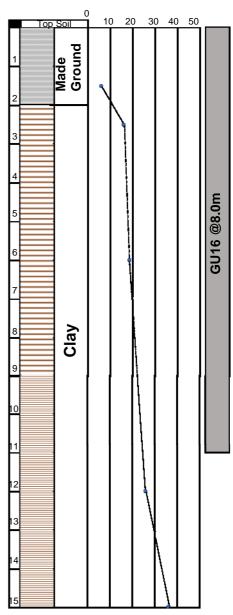

## **Borehole Information**

## SPT Values

| Project Location  | Archers Park, Sittingbourne                                  |
|-------------------|--------------------------------------------------------------|
| Contract E Number | E5396A                                                       |
| Type of Project   | Retaining walls for building/ development                    |
| Client            | Houlihans                                                    |
| Duration of Work  | 4 Weeks                                                      |
| Piling Works      | April 2015                                                   |
| Purpose of Piling | Retaining wall along N/R embankment for new housing          |
| Type of Pile      | GU16N @ 8.0m Long                                            |
| Piling Machine    | ABI 13/16 Leader Rig                                         |
| Particulars       | Leader Rig installation due to access & ground<br>conditions |