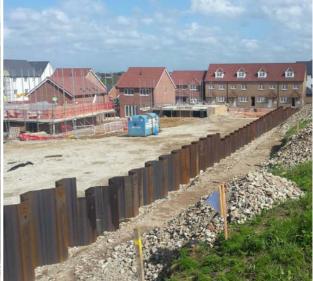

## SPT Values

| Project Location  | Archers Park, Sittingbourne                                  |
|-------------------|--------------------------------------------------------------|
| Contract E Number | E5396A                                                       |
| Type of Project   | Retaining walls for building/ development                    |
| Client            | Houlihans                                                    |
| Duration of Work  | 4 Weeks                                                      |
| Piling Works      | April 2015                                                   |
| Purpose of Piling | Retaining wall along N/R embankment for new housing          |
| Type of Pile      | GU16N @ 8.0m Long                                            |
| Piling Machine    | ABI 13/16 Leader Rig                                         |
| Particulars       | Leader Rig installation due to access & ground<br>conditions |