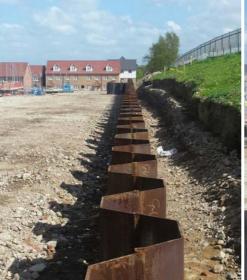

## SPT Values

| Project Location  | Archers Park, Sittingbourne                                  |
|-------------------|--------------------------------------------------------------|
| Contract E Number | E5396A                                                       |
| Type of Project   | Retaining walls for building/ development                    |
| Client            | Houlihans                                                    |
| Duration of Work  | 4 Weeks                                                      |
| Piling Works      | April 2015                                                   |
| Purpose of Piling | Retaining wall along N/R embankment for new housing          |
| Type of Pile      | GU16N @ 8.0m Long                                            |
| Piling Machine    | ABI 13/16 Leader Rig                                         |
| Particulars       | Leader Rig installation due to access & ground<br>conditions |