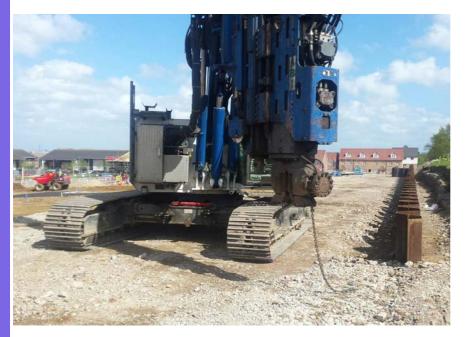

## Leader Rig -Vibratory Installation

## SPT Values

| Project Location  | Archers Park, Sittingbourne                                  |
|-------------------|--------------------------------------------------------------|
| Contract E Number | E5396A                                                       |
| Type of Project   | Retaining walls for building/ development                    |
| Client            | Houlihans                                                    |
| Duration of Work  | 4 Weeks                                                      |
| Piling Works      | April 2015                                                   |
| Purpose of Piling | Retaining wall along N/R embankment for new housing          |
| Type of Pile      | GU16N @ 8.0m Long                                            |
| Piling Machine    | ABI 13/16 Leader Rig                                         |
| Particulars       | Leader Rig installation due to access & ground<br>conditions |