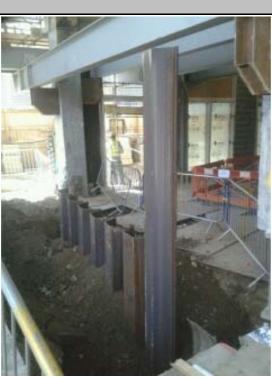

## **Borehole Information**

**SPT Values** 

|                   | TOTAL STATE OF                                         |  |  |  |  |  |
|-------------------|--------------------------------------------------------|--|--|--|--|--|
| Project Location  | Aldgate Place, 35 Whitechapel High Street, London      |  |  |  |  |  |
| Contract E Number | E5455A                                                 |  |  |  |  |  |
| Type of Project   | Residential                                            |  |  |  |  |  |
| Client            | GetJar Ltd                                             |  |  |  |  |  |
| Duration of Work  | 1 Week                                                 |  |  |  |  |  |
| Piling Works      | April 2015                                             |  |  |  |  |  |
| Purpose of Piling | Retaining wall along existing building for foundations |  |  |  |  |  |
| Type of Pile      | GU16N Piles @ 3.5m Long                                |  |  |  |  |  |
| Piling Machine    | Excavated mounted Movax Vibro hammer                   |  |  |  |  |  |
| Particulars       | Restricted headroom with minimal vibration             |  |  |  |  |  |