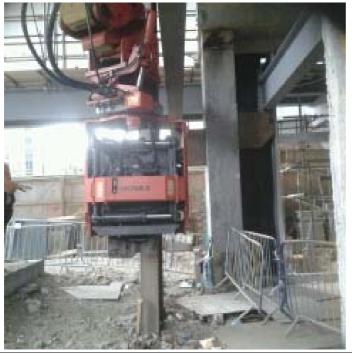

## **Excavator Mounted Movax**

## **Borehole Information**

**SPT Values** 

|                   | TOTAL STATE OF                                         |  |  |  |  |  |
|-------------------|--------------------------------------------------------|--|--|--|--|--|
| Project Location  | Aldgate Place, 35 Whitechapel High Street, London      |  |  |  |  |  |
| Contract E Number | E5455A                                                 |  |  |  |  |  |
| Type of Project   | Residential                                            |  |  |  |  |  |
| Client            | GetJar Ltd                                             |  |  |  |  |  |
| Duration of Work  | 1 Week                                                 |  |  |  |  |  |
| Piling Works      | April 2015                                             |  |  |  |  |  |
| Purpose of Piling | Retaining wall along existing building for foundations |  |  |  |  |  |
| Type of Pile      | GU16N Piles @ 3.5m Long                                |  |  |  |  |  |
| Piling Machine    | Excavated mounted Movax Vibro hammer                   |  |  |  |  |  |
| Particulars       | Restricted headroom with minimal vibration             |  |  |  |  |  |