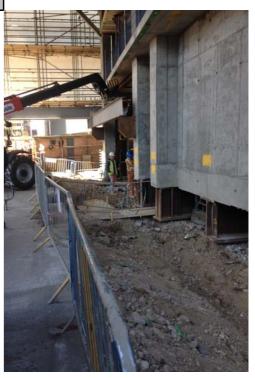

## **Borehole Information**

**SPT Values** 

|                   | TOTAL STATE OF                                         |  |  |  |  |  |
|-------------------|--------------------------------------------------------|--|--|--|--|--|
| Project Location  | Aldgate Place, 35 Whitechapel High Street, London      |  |  |  |  |  |
| Contract E Number | E5455A                                                 |  |  |  |  |  |
| Type of Project   | Residential                                            |  |  |  |  |  |
| Client            | GetJar Ltd                                             |  |  |  |  |  |
| Duration of Work  | 1 Week                                                 |  |  |  |  |  |
| Piling Works      | April 2015                                             |  |  |  |  |  |
| Purpose of Piling | Retaining wall along existing building for foundations |  |  |  |  |  |
| Type of Pile      | GU16N Piles @ 3.5m Long                                |  |  |  |  |  |
| Piling Machine    | Excavated mounted Movax Vibro hammer                   |  |  |  |  |  |
| Particulars       | Restricted headroom with minimal vibration             |  |  |  |  |  |