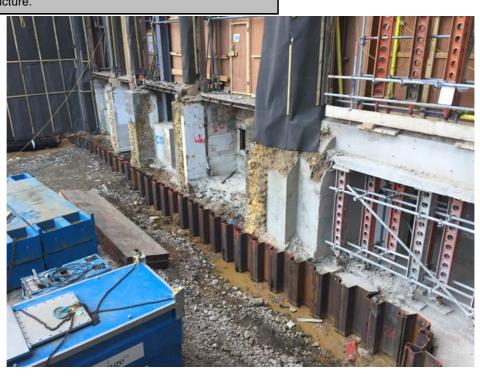

## JZ100 Zero Piler with Water Lubrication

| Project Location                                                                                                     | 4 & 6, Brook Street Elevation, Hanover Sq. |  |  |
|----------------------------------------------------------------------------------------------------------------------|--------------------------------------------|--|--|
| Contract E Number                                                                                                    | E5892C                                     |  |  |
| Type of Project                                                                                                      | New commercial development                 |  |  |
| Client                                                                                                               | Erith Demolition                           |  |  |
| Duration of Work                                                                                                     | 4 Weeks                                    |  |  |
| Piling Works                                                                                                         | December 2016 - January 2017               |  |  |
| Purpose of Piling                                                                                                    | Permanent retaining wall to retain façade  |  |  |
| Type of Pile                                                                                                         | SMJ-Zero Piles @ 6.5m long                 |  |  |
| Piling Machine, (Ext)                                                                                                | JZ100 Silent Zero Piler                    |  |  |
| Particulars  Silent Piling Method required due to Noise & Vibra sensitive area. Zero piling required due to existing |                                            |  |  |