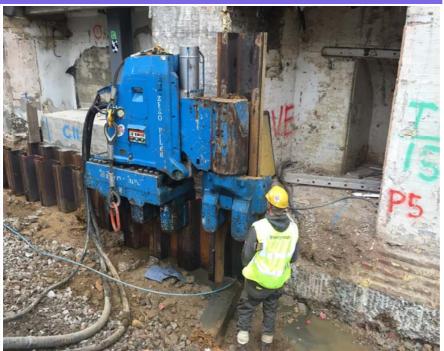

## JZ100 Zero Piler with Water Lubrication

| Project Location                                                                                                     | 4 & 6, Brook Street Elevation, Hanover Sq. |  |  |
|----------------------------------------------------------------------------------------------------------------------|--------------------------------------------|--|--|
| Contract E Number                                                                                                    | E5892C                                     |  |  |
| Type of Project                                                                                                      | New commercial development                 |  |  |
| Client                                                                                                               | Erith Demolition                           |  |  |
| Duration of Work                                                                                                     | 4 Weeks                                    |  |  |
| Piling Works                                                                                                         | December 2016 - January 2017               |  |  |
| Purpose of Piling                                                                                                    | Permanent retaining wall to retain façade  |  |  |
| Type of Pile                                                                                                         | SMJ-Zero Piles @ 6.5m long                 |  |  |
| Piling Machine, (Ext)                                                                                                | JZ100 Silent Zero Piler                    |  |  |
| Particulars  Silent Piling Method required due to Noise & Vibra sensitive area. Zero piling required due to existing |                                            |  |  |