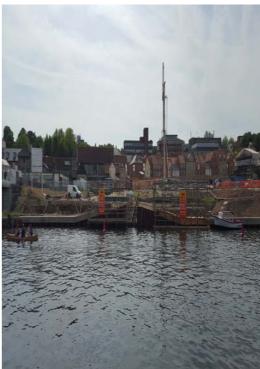

| Project Location  | St Annes Wharf, Norwich                                            |  |  |  |
|-------------------|--------------------------------------------------------------------|--|--|--|
| Contract E Number | E5530A                                                             |  |  |  |
| Type of Project   | Housing Development                                                |  |  |  |
| Client            | Project & Developments Ltd, Dunbar Assets Plc                      |  |  |  |
| Duration of Work  | 2.5 weeks                                                          |  |  |  |
| Piling Works      | March 2016                                                         |  |  |  |
| Purpose of Piling | Piling required as protection to river bend before new development |  |  |  |
| Type of Pile      | PU28-1 @ 11.0m Long                                                |  |  |  |
| Piling Machine    | Excavator mounted Movax                                            |  |  |  |
| Particulars       | Scour protection for new build.                                    |  |  |  |