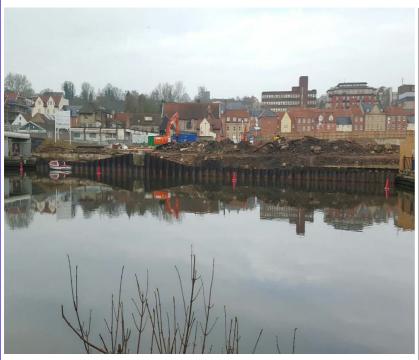

| Project Location  | St Annes Wharf, Norwich                                            |  |  |  |
|-------------------|--------------------------------------------------------------------|--|--|--|
| Contract E Number | E5530A                                                             |  |  |  |
| Type of Project   | Housing Development                                                |  |  |  |
| Client            | Project & Developments Ltd, Dunbar Assets Plc                      |  |  |  |
| Duration of Work  | 2.5 weeks                                                          |  |  |  |
| Piling Works      | March 2016                                                         |  |  |  |
| Purpose of Piling | Piling required as protection to river bend before new development |  |  |  |
| Type of Pile      | PU28-1 @ 11.0m Long                                                |  |  |  |
| Piling Machine    | Excavator mounted Movax                                            |  |  |  |
| Particulars       | Scour protection for new build.                                    |  |  |  |