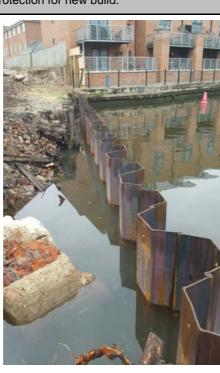

| Project Location  | St Annes Wharf, Norwich                                            |  |  |  |
|-------------------|--------------------------------------------------------------------|--|--|--|
| Contract E Number | E5530A                                                             |  |  |  |
| Type of Project   | Housing Development                                                |  |  |  |
| Client            | Project & Developments Ltd, Dunbar Assets Plc                      |  |  |  |
| Duration of Work  | 2.5 weeks                                                          |  |  |  |
| Piling Works      | March 2016                                                         |  |  |  |
| Purpose of Piling | Piling required as protection to river bend before new development |  |  |  |
| Type of Pile      | PU28-1 @ 11.0m Long                                                |  |  |  |
| Piling Machine    | Excavator mounted Movax                                            |  |  |  |
| Particulars       | Scour protection for new build.                                    |  |  |  |