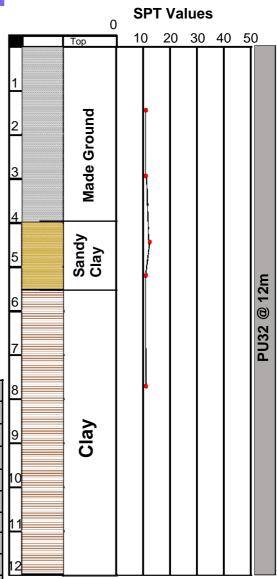

## **Borehole Information**

| Project Location  | Imperial West, Wood Lane, London                                 |
|-------------------|------------------------------------------------------------------|
| Contract E Number | E5549A                                                           |
| Type of Project   | 36 Storey and Residential Buildings                              |
| Client            | Imperial College of Science, Medicine & Technology               |
| Duration of Work  | 5.5 weeks                                                        |
| Piling Works      | June 2016 - July 2016                                            |
| Purpose of Piling | Basement/s for College extension                                 |
| Type of Pile      | PU32 @12.0m Long                                                 |
| Piling Machine    | WP150 Silent Piler with water lubrication                        |
| Particulars       | Noise and Vibration Sensitive Area.<br>Also existing structures. |