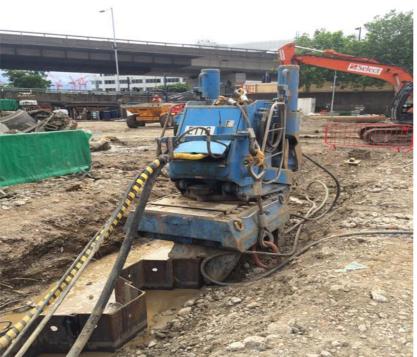

## WP150 Silent Piler with Water Lubrication

## **Borehole Information**

| Project Location  | Imperial West, Wood Lane, London                                 |
|-------------------|------------------------------------------------------------------|
| Contract E Number | E5549A                                                           |
| Type of Project   | 36 Storey and Residential Buildings                              |
| Client            | Imperial College of Science, Medicine & Technology               |
| Duration of Work  | 5.5 weeks                                                        |
| Piling Works      | June 2016 - July 2016                                            |
| Purpose of Piling | Basement/s for College extension                                 |
| Type of Pile      | PU32 @12.0m Long                                                 |
| Piling Machine    | WP150 Silent Piler with water lubrication                        |
| Particulars       | Noise and Vibration Sensitive Area.<br>Also existing structures. |