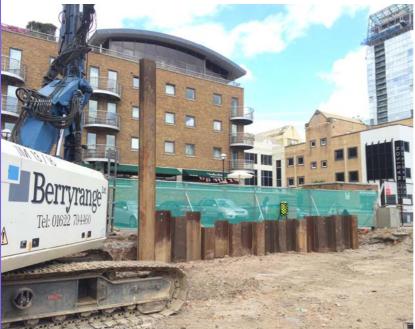

## **SPT Values**

| Project Location  | Meridian Gate, Foundation Court, Riverside Way, Watchmoor Park                                |
|-------------------|-----------------------------------------------------------------------------------------------|
| Contract E Number | E5723A                                                                                        |
| Type of Project   | Housing Development                                                                           |
| Client            | Bachy Soletanche                                                                              |
| Duration of Work  | 1 Week                                                                                        |
| Piling Works      | July 2016                                                                                     |
| Purpose of Piling | Retaining walls for localised basement/ capping beam construction                             |
| Type of Pile      | L603 7.0m long, AZ12-770 @ 7.0m Long,<br>SM-J Zero @ 7.5m long                                |
| Piling System     | Leader Rig                                                                                    |
| Particulars       | Leader Rig installation of Standard U & AZ piles as well as Zero piles maximising the area of |