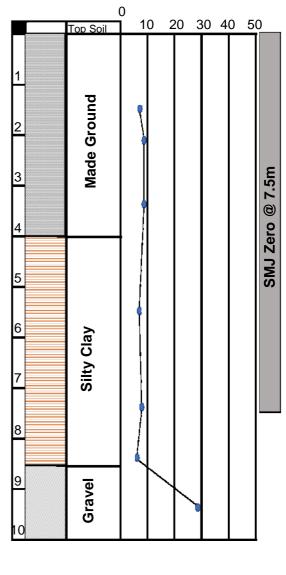

## **SPT Values**

| Project Location  | Meridian Gate, Foundation Court, Riverside Way, Watchmoor Park                                |
|-------------------|-----------------------------------------------------------------------------------------------|
| Contract E Number | E5723A                                                                                        |
| Type of Project   | Housing Development                                                                           |
| Client            | Bachy Soletanche                                                                              |
| Duration of Work  | 1 Week                                                                                        |
| Piling Works      | July 2016                                                                                     |
| Purpose of Piling | Retaining walls for localised basement/ capping beam construction                             |
| Type of Pile      | L603 7.0m long, AZ12-770 @ 7.0m Long,<br>SM-J Zero @ 7.5m long                                |
| Piling System     | Leader Rig                                                                                    |
| Particulars       | Leader Rig installation of Standard U & AZ piles as well as Zero piles maximising the area of |