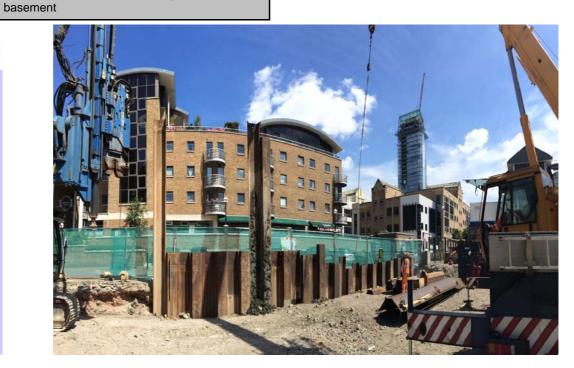

## **SPT Values**

| Project Location  | Meridian Gate, Foundation Court, Riverside Way, Watchmoor Park                                |
|-------------------|-----------------------------------------------------------------------------------------------|
| Contract E Number | E5723A                                                                                        |
| Type of Project   | Housing Development                                                                           |
| Client            | Bachy Soletanche                                                                              |
| Duration of Work  | 1 Week                                                                                        |
| Piling Works      | July 2016                                                                                     |
| Purpose of Piling | Retaining walls for localised basement/ capping beam construction                             |
| Type of Pile      | L603 7.0m long, AZ12-770 @ 7.0m Long,<br>SM-J Zero @ 7.5m long                                |
| Piling System     | Leader Rig                                                                                    |
| Particulars       | Leader Rig installation of Standard U & AZ piles as well as Zero piles maximising the area of |