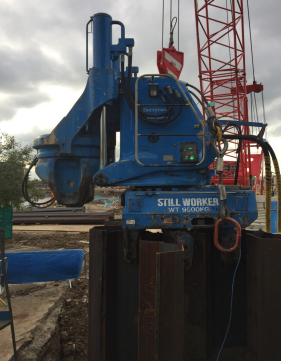

## WP150 Silent Piler with Water Lubrication

## **Borehole Information**

**SPT Values** 

| Project Location  | Kidbrooke Village Phase 3, 85 Tudway Road,<br>Kidbrooke, London                   |  |  |  |  |
|-------------------|-----------------------------------------------------------------------------------|--|--|--|--|
| Contract E Number | E5946A                                                                            |  |  |  |  |
| Type of Project   | Housing/Village development                                                       |  |  |  |  |
| Client            | Berkeley Homes                                                                    |  |  |  |  |
| Duration of Work  | 5 Weeks                                                                           |  |  |  |  |
| Piling Works      | October 2016 - November 2016                                                      |  |  |  |  |
| Purpose of Piling | Retaining ground for basement construction                                        |  |  |  |  |
| Type of Pile      | GU27N x12.5m Long                                                                 |  |  |  |  |
| Piling System     | Retaining wall with "counterforts", (as shown in photo above), to aid deflections |  |  |  |  |
| Piling Machine    | WP150 Silent Piler with water lubrication                                         |  |  |  |  |
| Particulars       | Silent piling due to clays with restriction for close proximity to network rail.  |  |  |  |  |