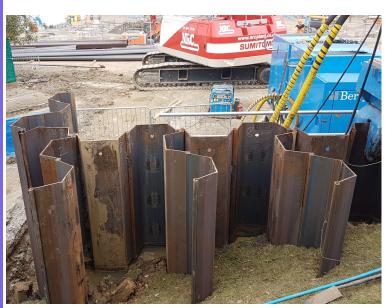

## **Borehole Information**

**SPT Values** 

| Project Location  | Kidbrooke Village Phase 3, 85 Tudway Road,<br>Kidbrooke, London                   |  |  |  |  |
|-------------------|-----------------------------------------------------------------------------------|--|--|--|--|
| Contract E Number | E5946A                                                                            |  |  |  |  |
| Type of Project   | Housing/Village development                                                       |  |  |  |  |
| Client            | Berkeley Homes                                                                    |  |  |  |  |
| Duration of Work  | 5 Weeks                                                                           |  |  |  |  |
| Piling Works      | October 2016 - November 2016                                                      |  |  |  |  |
| Purpose of Piling | Retaining ground for basement construction                                        |  |  |  |  |
| Type of Pile      | GU27N x12.5m Long                                                                 |  |  |  |  |
| Piling System     | Retaining wall with "counterforts", (as shown in photo above), to aid deflections |  |  |  |  |
| Piling Machine    | WP150 Silent Piler with water lubrication                                         |  |  |  |  |
| Particulars       | Silent piling due to clays with restriction for close proximity to network rail.  |  |  |  |  |