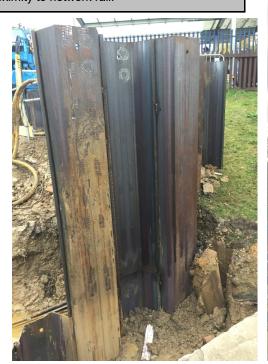

## **Borehole Information**

**SPT Values** 

| Project Location  | Kidbrooke Village Phase 3, 85 Tudway Road,<br>Kidbrooke, London                   |  |  |  |  |
|-------------------|-----------------------------------------------------------------------------------|--|--|--|--|
| Contract E Number | E5946A                                                                            |  |  |  |  |
| Type of Project   | Housing/Village development                                                       |  |  |  |  |
| Client            | Berkeley Homes                                                                    |  |  |  |  |
| Duration of Work  | 5 Weeks                                                                           |  |  |  |  |
| Piling Works      | October 2016 - November 2016                                                      |  |  |  |  |
| Purpose of Piling | Retaining ground for basement construction                                        |  |  |  |  |
| Type of Pile      | GU27N x12.5m Long                                                                 |  |  |  |  |
| Piling System     | Retaining wall with "counterforts", (as shown in photo above), to aid deflections |  |  |  |  |
| Piling Machine    | WP150 Silent Piler with water lubrication                                         |  |  |  |  |
| Particulars       | Silent piling due to clays with restriction for close proximity to network rail.  |  |  |  |  |