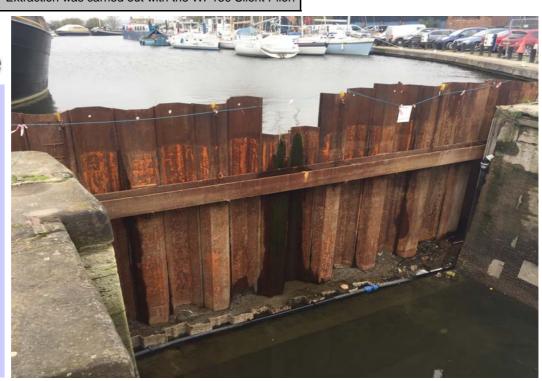

## Conventional pile installation with Crane suspended vibro-hammer

| -                 |                                                  |
|-------------------|--------------------------------------------------|
| Project Location  | Heybridge Basin, Maldon                          |
| Contract E Number | E6143A                                           |
| Type of Project   | Installation of New Lock Gates                   |
| Client            | Anglian Land Drainage                            |
| Duration of Work  | 1 Week                                           |
| Piling Works      | October 2016                                     |
| Purpose of Piling | Temporary Cut off wall to install new lock gates |
| Type of Pile      | TKL 605 x 9.0m long                              |
| Piling Machine    | Crane Suspended Vibratory Hammer                 |
| Particulars       | Conventional Piling used for installation works. |