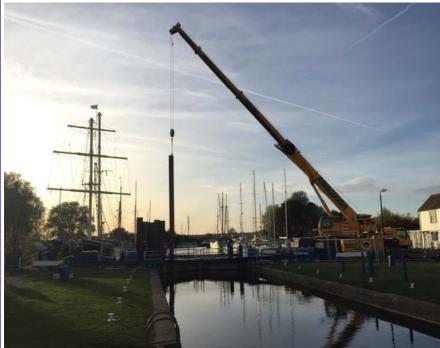

## Conventional pile installation with Crane suspended vibro-hammer

| -                 |                                                  |
|-------------------|--------------------------------------------------|
| Project Location  | Heybridge Basin, Maldon                          |
| Contract E Number | E6143A                                           |
| Type of Project   | Installation of New Lock Gates                   |
| Client            | Anglian Land Drainage                            |
| Duration of Work  | 1 Week                                           |
| Piling Works      | October 2016                                     |
| Purpose of Piling | Temporary Cut off wall to install new lock gates |
| Type of Pile      | TKL 605 x 9.0m long                              |
| Piling Machine    | Crane Suspended Vibratory Hammer                 |
| Particulars       | Conventional Piling used for installation works. |