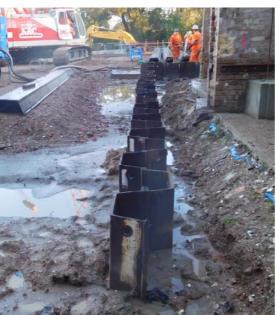

## WP150 Silent Piler with Water Lubrication

| Project Location  | West Heath Road, Golders Green                                                      |
|-------------------|-------------------------------------------------------------------------------------|
| Contract E Number | E6270A                                                                              |
| Type of Project   | New Housing Development                                                             |
| Client            | Cantillion Ltd                                                                      |
| Duration of Work  | 7 Weeks                                                                             |
| Piling Works      | November 2018 - December 2018                                                       |
| Purpose of Piling | Cofferdam for multiple level basement                                               |
| Type of Pile      | GU21N @ 11.0m up to GU32N @ 17.0m Long                                              |
| Piling Machine    | WP150 Silent Piler with water lubrication                                           |
| Particulars       | Silent Piling required with limitations on water lubrication due to local residents |