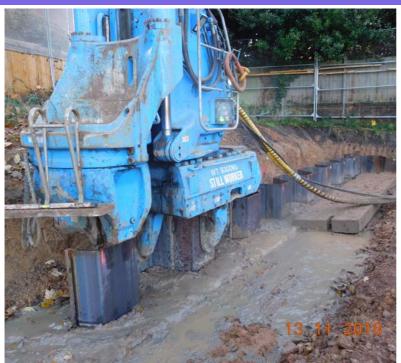

## WP150 Silent Piler with Water Lubrication

| Project Location  | West Heath Road, Golders Green                                                      |
|-------------------|-------------------------------------------------------------------------------------|
| Contract E Number | E6270A                                                                              |
| Type of Project   | New Housing Development                                                             |
| Client            | Cantillion Ltd                                                                      |
| Duration of Work  | 7 Weeks                                                                             |
| Piling Works      | November 2018 - December 2018                                                       |
| Purpose of Piling | Cofferdam for multiple level basement                                               |
| Type of Pile      | GU21N @ 11.0m up to GU32N @ 17.0m Long                                              |
| Piling Machine    | WP150 Silent Piler with water lubrication                                           |
| Particulars       | Silent Piling required with limitations on water lubrication due to local residents |