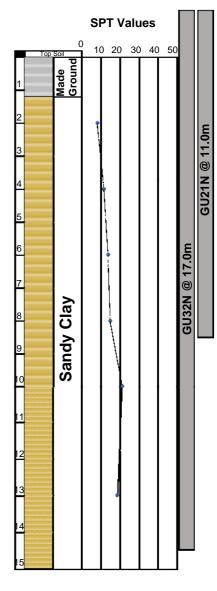

## **Borehole Information**

## WP150 Silent Piler with Water Lubrication

| Project Location  | West Heath Road, Golders Green                                                      |
|-------------------|-------------------------------------------------------------------------------------|
| Contract E Number | E6270A                                                                              |
| Type of Project   | New Housing Development                                                             |
| Client            | Cantillion Ltd                                                                      |
| Duration of Work  | 7 Weeks                                                                             |
| Piling Works      | November 2018 - December 2018                                                       |
| Purpose of Piling | Cofferdam for multiple level basement                                               |
| Type of Pile      | GU21N @ 11.0m up to GU32N @ 17.0m Long                                              |
| Piling Machine    | WP150 Silent Piler with water lubrication                                           |
| Particulars       | Silent Piling required with limitations on water lubrication due to local residents |