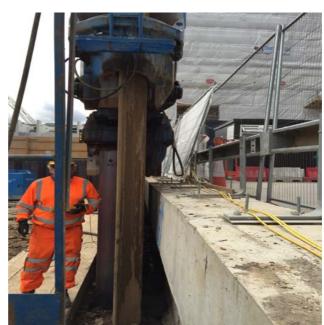

## WP150 Silent Piler with Water Lubrication

## **Borehole Information**

| 1                 |                                                 |
|-------------------|-------------------------------------------------|
| Project Location  | Wembley NW06, London                            |
| Contract E Number | E6451A                                          |
| Type of Project   | New build for residential apartments            |
| Client            | J P Dunn                                        |
| Duration of Work  | 4 weeks                                         |
| Piling Works      | September 2017 - October 2017                   |
| Purpose of Piling | Water tight Basement for new Building           |
| Type of Pile      | L606 @ 10.0m Long                               |
| Piling Machine    | WP150 Silent Piler & Water Lubrication          |
| Particulars       | Noise and Vibration free due to soil conditions |