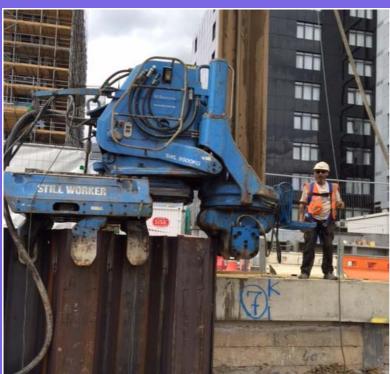

## WP150 Silent Piler with Water Lubrication

## **Borehole Information**

| 1                 |                                                 |
|-------------------|-------------------------------------------------|
| Project Location  | Wembley NW06, London                            |
| Contract E Number | E6451A                                          |
| Type of Project   | New build for residential apartments            |
| Client            | J P Dunn                                        |
| Duration of Work  | 4 weeks                                         |
| Piling Works      | September 2017 - October 2017                   |
| Purpose of Piling | Water tight Basement for new Building           |
| Type of Pile      | L606 @ 10.0m Long                               |
| Piling Machine    | WP150 Silent Piler & Water Lubrication          |
| Particulars       | Noise and Vibration free due to soil conditions |