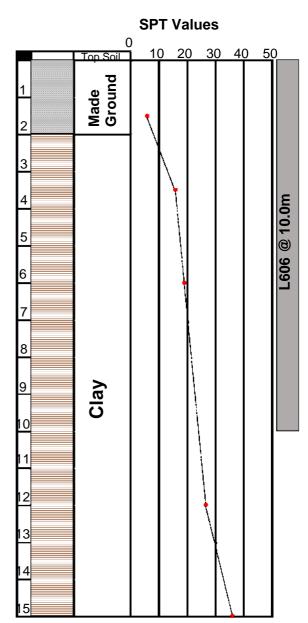

## **Borehole Information**

| 1                 |                                                 |
|-------------------|-------------------------------------------------|
| Project Location  | Wembley NW06, London                            |
| Contract E Number | E6451A                                          |
| Type of Project   | New build for residential apartments            |
| Client            | J P Dunn                                        |
| Duration of Work  | 4 weeks                                         |
| Piling Works      | September 2017 - October 2017                   |
| Purpose of Piling | Water tight Basement for new Building           |
| Type of Pile      | L606 @ 10.0m Long                               |
| Piling Machine    | WP150 Silent Piler & Water Lubrication          |
| Particulars       | Noise and Vibration free due to soil conditions |