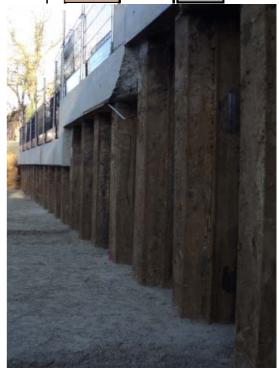

## **Borehole Information**

| Project Location  | St Barnabas Church, North Finchley                                                       |  |
|-------------------|------------------------------------------------------------------------------------------|--|
| Contract E Number | E6944A                                                                                   |  |
| Type of Project   | Church grounds redevelopment                                                             |  |
| Client            | MGB Contractors                                                                          |  |
| Duration of Work  | 4 Weeks                                                                                  |  |
| Piling Works      | January 2019—February 2019                                                               |  |
| Purpose of Piling | Retaining walls for church extension                                                     |  |
| Type of Pile      | GU21N Piles @ 10.5m Long                                                                 |  |
| Piling Machine    | WP150 Silent Piler                                                                       |  |
| Particulars       | Particulars  Silent Piling required due to structure of existing chu and soil conditions |  |