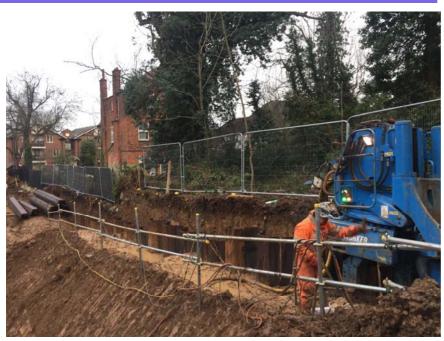

## **Borehole Information**

| Project Location  | St Barnabas Church, North Finchley                                                       |  |
|-------------------|------------------------------------------------------------------------------------------|--|
| Contract E Number | E6944A                                                                                   |  |
| Type of Project   | Church grounds redevelopment                                                             |  |
| Client            | MGB Contractors                                                                          |  |
| Duration of Work  | 4 Weeks                                                                                  |  |
| Piling Works      | January 2019—February 2019                                                               |  |
| Purpose of Piling | Retaining walls for church extension                                                     |  |
| Type of Pile      | GU21N Piles @ 10.5m Long                                                                 |  |
| Piling Machine    | WP150 Silent Piler                                                                       |  |
| Particulars       | Particulars  Silent Piling required due to structure of existing chu and soil conditions |  |