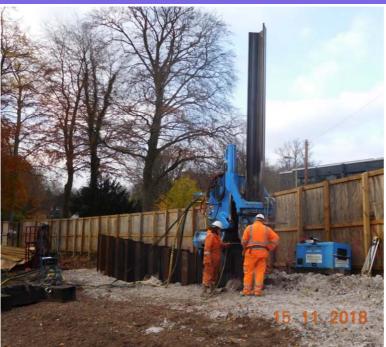

## Pre-Augering & WP150 Silent Piler with Water Lubrication

## **Borehole Information**

| 15 11 2018        |                                                               |
|-------------------|---------------------------------------------------------------|
| Project Location  | Sparkford Road, Winchester                                    |
| Contract E Number | E6964C                                                        |
| Type of Project   | Student Accommodation                                         |
| Client            | BTR UK                                                        |
| Duration of Work  | 2 Weeks                                                       |
| Piling Works      | November 2018                                                 |
| Purpose of Piling | Retaining walls adjacent to roads                             |
| Type of Pile      | GU21N @ 8.5m Long                                             |
| Piling Machine    | WP150 Silent Piler                                            |
| Particulars       | Pre-Augering & Silent piler due to local residents' proximity |