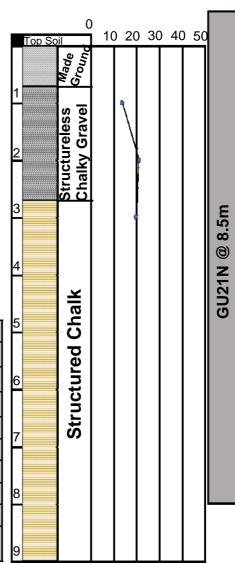

## **Borehole Information**

| 15 11 2018        |                                                               |
|-------------------|---------------------------------------------------------------|
| Project Location  | Sparkford Road, Winchester                                    |
| Contract E Number | E6964C                                                        |
| Type of Project   | Student Accommodation                                         |
| Client            | BTR UK                                                        |
| Duration of Work  | 2 Weeks                                                       |
| Piling Works      | November 2018                                                 |
| Purpose of Piling | Retaining walls adjacent to roads                             |
| Type of Pile      | GU21N @ 8.5m Long                                             |
| Piling Machine    | WP150 Silent Piler                                            |
| Particulars       | Pre-Augering & Silent piler due to local residents' proximity |

## **SPT Values**