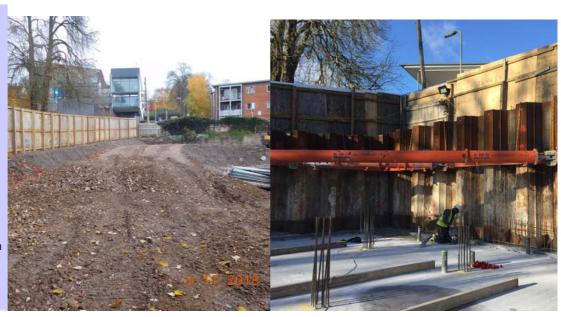

## **Borehole Information**

| 15 11 2018        |                                                               |
|-------------------|---------------------------------------------------------------|
| Project Location  | Sparkford Road, Winchester                                    |
| Contract E Number | E6964C                                                        |
| Type of Project   | Student Accommodation                                         |
| Client            | BTR UK                                                        |
| Duration of Work  | 2 Weeks                                                       |
| Piling Works      | November 2018                                                 |
| Purpose of Piling | Retaining walls adjacent to roads                             |
| Type of Pile      | GU21N @ 8.5m Long                                             |
| Piling Machine    | WP150 Silent Piler                                            |
| Particulars       | Pre-Augering & Silent piler due to local residents' proximity |