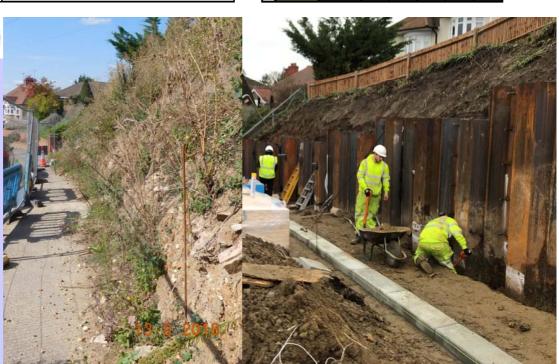

## **Borehole Information**

| Project Location  | Broom Hill Road, Rochester                                                  |
|-------------------|-----------------------------------------------------------------------------|
| Contract E Number | E7006A                                                                      |
| Type of Project   | Retaining wall for remedial works                                           |
| Client            | CBS Ltd                                                                     |
| Duration of Work  | 1 Week                                                                      |
| Piling Works      | November 2018 - December 2018                                               |
| Purpose of Piling | Replace failing wall                                                        |
| Type of Pile      | GU16N @ 7.5m Long                                                           |
| Piling Machine    | WP150 Silent Piler                                                          |
| Particulars       | Silent Piling (including shear studs) due to slope stability and O/H cables |