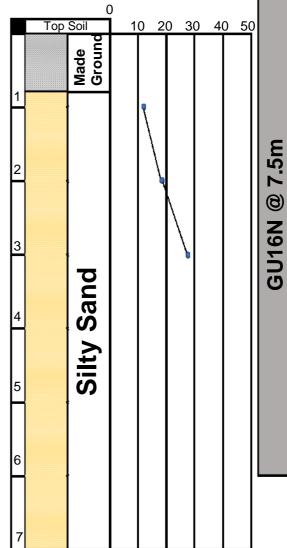

## **Borehole Information**

| Project Location  | Broom Hill Road, Rochester                                                  |
|-------------------|-----------------------------------------------------------------------------|
| Contract E Number | E7006A                                                                      |
| Type of Project   | Retaining wall for remedial works                                           |
| Client            | CBS Ltd                                                                     |
| Duration of Work  | 1 Week                                                                      |
| Piling Works      | November 2018 - December 2018                                               |
| Purpose of Piling | Replace failing wall                                                        |
| Type of Pile      | GU16N @ 7.5m Long                                                           |
| Piling Machine    | WP150 Silent Piler                                                          |
| Particulars       | Silent Piling (including shear studs) due to slope stability and O/H cables |