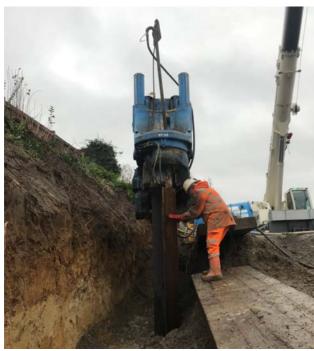

## WP150 Silent Piler with Water Lubrication

## **Borehole Information**

| Project Location  | Broom Hill Road, Rochester                                                  |
|-------------------|-----------------------------------------------------------------------------|
| Contract E Number | E7006A                                                                      |
| Type of Project   | Retaining wall for remedial works                                           |
| Client            | CBS Ltd                                                                     |
| Duration of Work  | 1 Week                                                                      |
| Piling Works      | November 2018 - December 2018                                               |
| Purpose of Piling | Replace failing wall                                                        |
| Type of Pile      | GU16N @ 7.5m Long                                                           |
| Piling Machine    | WP150 Silent Piler                                                          |
| Particulars       | Silent Piling (including shear studs) due to slope stability and O/H cables |