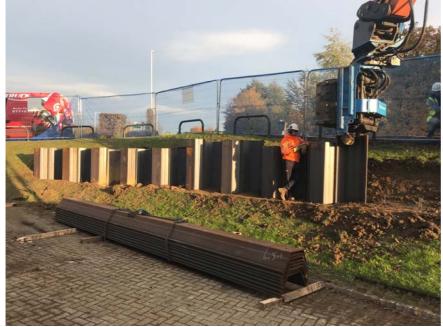

## **Excavator Mounted MOVAX**

## **SPT Values**

| 2223555           | 27225555577                                                                      |
|-------------------|----------------------------------------------------------------------------------|
| Project Location  | Porsche Centre, Tonbridge                                                        |
| Contract E Number | E7014A                                                                           |
| Type of Project   | Commercial property extension                                                    |
| Client            | BDB Design Build Ltd                                                             |
| Duration of Work  | 1 Week                                                                           |
| Piling Works      | November 2018                                                                    |
| Purpose of Piling | Retaining wall to extend car park                                                |
| Type of Pile      | GU16N @ 9m Long                                                                  |
| Piling Machine    | Zaxis 250LC mounted with Movax SG50V                                             |
| Particulars       | Tight access to carry out works, deliveries by Hiab & minimal Vibro-Installation |