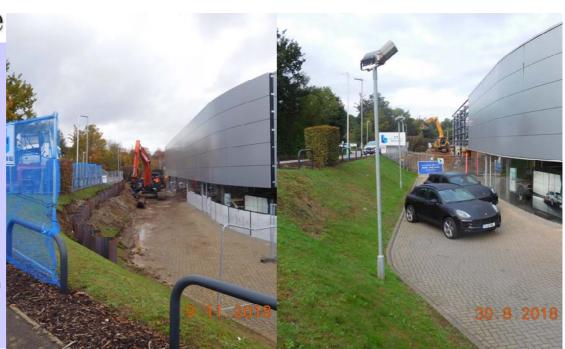

## **SPT Values**

| 2223555           | 27225555577                                                                      |
|-------------------|----------------------------------------------------------------------------------|
| Project Location  | Porsche Centre, Tonbridge                                                        |
| Contract E Number | E7014A                                                                           |
| Type of Project   | Commercial property extension                                                    |
| Client            | BDB Design Build Ltd                                                             |
| Duration of Work  | 1 Week                                                                           |
| Piling Works      | November 2018                                                                    |
| Purpose of Piling | Retaining wall to extend car park                                                |
| Type of Pile      | GU16N @ 9m Long                                                                  |
| Piling Machine    | Zaxis 250LC mounted with Movax SG50V                                             |
| Particulars       | Tight access to carry out works, deliveries by Hiab & minimal Vibro-Installation |