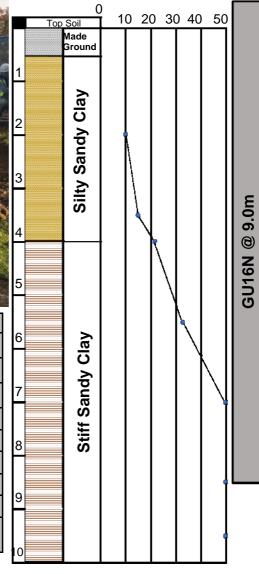

## **Borehole Information**

## **SPT Values**

| 2223555           | 27225555577                                                                      |
|-------------------|----------------------------------------------------------------------------------|
| Project Location  | Porsche Centre, Tonbridge                                                        |
| Contract E Number | E7014A                                                                           |
| Type of Project   | Commercial property extension                                                    |
| Client            | BDB Design Build Ltd                                                             |
| Duration of Work  | 1 Week                                                                           |
| Piling Works      | November 2018                                                                    |
| Purpose of Piling | Retaining wall to extend car park                                                |
| Type of Pile      | GU16N @ 9m Long                                                                  |
| Piling Machine    | Zaxis 250LC mounted with Movax SG50V                                             |
| Particulars       | Tight access to carry out works, deliveries by Hiab & minimal Vibro-Installation |