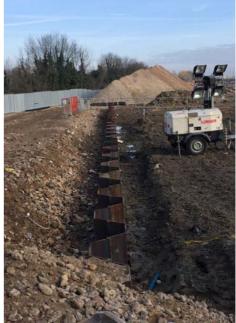

## **Borehole Information**

**SPT Values** 

|                   |                                                                                                     |        | Тор | C<br>Soil      | 1( | ) 2(    | ) 3( | 0 40 | 50 |               |
|-------------------|-----------------------------------------------------------------------------------------------------|--------|-----|----------------|----|---------|------|------|----|---------------|
|                   |                                                                                                     | 1      | -   | Made<br>Ground |    |         |      |      |    |               |
|                   |                                                                                                     | 2      |     |                |    |         |      |      |    |               |
|                   | NRC NRC                                                                                             | 3<br>4 |     |                |    |         |      |      |    | E             |
|                   | WE BOOK                                                                                             | 5      |     | Brown<br>Clay  |    | <b></b> |      |      |    | GU21N @ 10.5m |
| Project Location  | NIAB Trust Bingham Building, Cambridge                                                              |        |     |                |    |         |      |      |    | <b>D D</b>    |
| Contract E Number | E7078A                                                                                              |        |     |                |    |         | •    |      |    |               |
| Type of Project   | New Specialist buildings for NIAB Trust                                                             | 7      |     |                |    |         |      |      |    |               |
| Client            | SDC Builders Ltd                                                                                    |        |     |                |    |         |      |      |    |               |
| Duration of Work  | 3 Weeks                                                                                             | 8      |     |                |    |         |      |      |    |               |
| Piling Works      | January 2019                                                                                        |        |     |                |    |         |      |      |    |               |
| Purpose of Piling | 3 sided cofferdam for basement construction                                                         | 9      |     | Grey           |    |         |      |      |    |               |
| Type of Pile      | GU21N Piles @ 10.5m Long                                                                            |        |     | Clay           |    |         |      |      |    |               |
| Piling Machine    | WP150 Silent Piler                                                                                  | 10     |     |                |    |         |      |      |    |               |
| Particulars       | Silent & Vibration free piling required due to condition of existing structures & ground conditions | 11     |     |                |    |         |      |      |    |               |