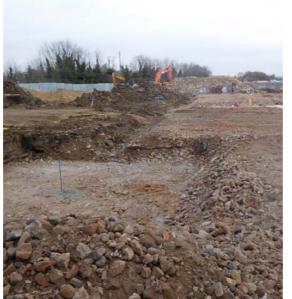

## **Borehole Information**

**SPT Values** 

|                   |                                                                                                     |        | Тор | C<br>Soil      | 1( | ) 2(    | ) 3( | 0 40 | 50 |               |
|-------------------|-----------------------------------------------------------------------------------------------------|--------|-----|----------------|----|---------|------|------|----|---------------|
|                   |                                                                                                     | 1      | -   | Made<br>Ground |    |         |      |      |    |               |
|                   |                                                                                                     | 2      |     |                |    |         |      |      |    |               |
|                   | NRC NRC                                                                                             | 3<br>4 |     |                |    |         |      |      |    | E             |
|                   | WE BOOK                                                                                             | 5      |     | Brown<br>Clay  |    | <b></b> |      |      |    | GU21N @ 10.5m |
| Project Location  | NIAB Trust Bingham Building, Cambridge                                                              |        |     |                |    |         |      |      |    | <b>D D</b>    |
| Contract E Number | E7078A                                                                                              |        |     |                |    |         | •    |      |    |               |
| Type of Project   | New Specialist buildings for NIAB Trust                                                             | 7      |     |                |    |         |      |      |    |               |
| Client            | SDC Builders Ltd                                                                                    |        |     |                |    |         |      |      |    |               |
| Duration of Work  | 3 Weeks                                                                                             | 8      |     |                |    |         |      |      |    |               |
| Piling Works      | January 2019                                                                                        |        |     |                |    |         |      |      |    |               |
| Purpose of Piling | 3 sided cofferdam for basement construction                                                         | 9      |     | Grey           |    |         |      |      |    |               |
| Type of Pile      | GU21N Piles @ 10.5m Long                                                                            |        |     | Clay           |    |         |      |      |    |               |
| Piling Machine    | WP150 Silent Piler                                                                                  | 10     |     |                |    |         |      |      |    |               |
| Particulars       | Silent & Vibration free piling required due to condition of existing structures & ground conditions | 11     |     |                |    |         |      |      |    |               |