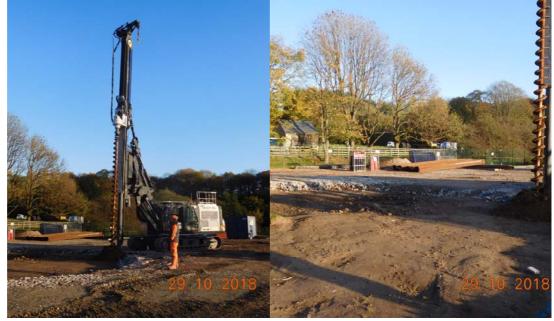

## Leader Rig -**Pre-Augering & Vibratory Installation**

## **Borehole Information**

SPT Values 0 10 20 30 40 50 Top Soil

Temporary circular cofferdam

October 2018 - November 2018

Leader Rig installation due to soils with pre-augering to reduce vibrations & extraction