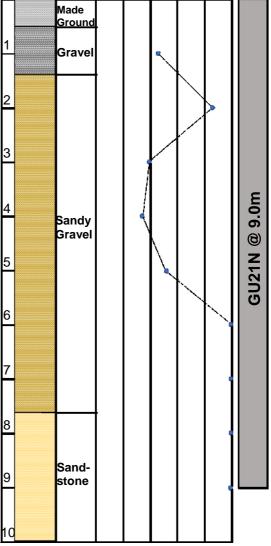

## **Borehole Information**

SPT Values 0 10 20 30 40 50 Top Soil

Temporary circular cofferdam

October 2018 - November 2018

Leader Rig installation due to soils with pre-augering to reduce vibrations & extraction

Joseph Gallagher Ltd

Installation = 1 Week Extraction = 1 Week

GU21N @ 9.0m Long

ABI 14/17 Leader Rig

For New shaft

**Type of Project** Client

**Duration of Work** 

**Piling Works** 