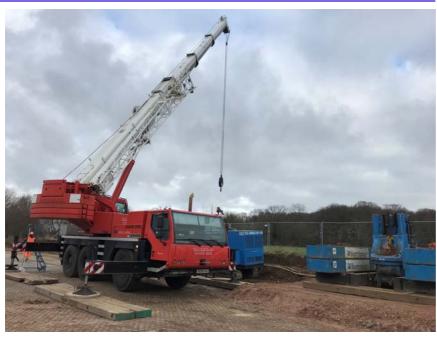

## WP150 Silent Piler with Water Lubrication

## **Borehole Information**

| Project Location  | Skyway House, Takeley                               |
|-------------------|-----------------------------------------------------|
| Contract E Number | E7237A                                              |
| Type of Project   | New office extension for Client                     |
| Client            | Weston Homes                                        |
| Duration of Work  | 1 Week                                              |
| Piling Works      | January 2019                                        |
| Purpose of Piling | Retain existing ground for new underground car park |
| Type of Pile      | GU16N Piles @ 9.0m Long                             |
| Piling Machine    | WP150 Silent Piler                                  |
| Particulars       | Silent Piling due to ground conditions              |