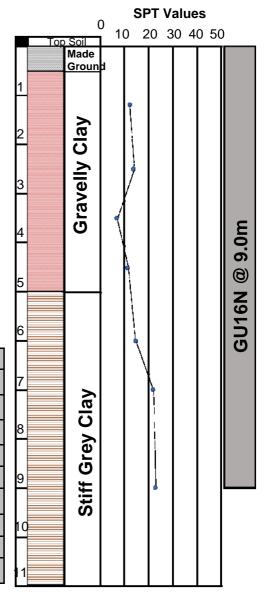

## **Borehole Information**

| Project Location  | Skyway House, Takeley                               |
|-------------------|-----------------------------------------------------|
| Contract E Number | E7237A                                              |
| Type of Project   | New office extension for Client                     |
| Client            | Weston Homes                                        |
| Duration of Work  | 1 Week                                              |
| Piling Works      | January 2019                                        |
| Purpose of Piling | Retain existing ground for new underground car park |
| Type of Pile      | GU16N Piles @ 9.0m Long                             |
| Piling Machine    | WP150 Silent Piler                                  |
| Particulars       | Silent Piling due to ground conditions              |