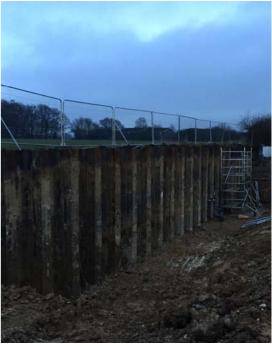

## **Borehole Information**

| Project Location  | Skyway House, Takeley                               |
|-------------------|-----------------------------------------------------|
| Contract E Number | E7237A                                              |
| Type of Project   | New office extension for Client                     |
| Client            | Weston Homes                                        |
| Duration of Work  | 1 Week                                              |
| Piling Works      | January 2019                                        |
| Purpose of Piling | Retain existing ground for new underground car park |
| Type of Pile      | GU16N Piles @ 9.0m Long                             |
| Piling Machine    | WP150 Silent Piler                                  |
| Particulars       | Silent Piling due to ground conditions              |