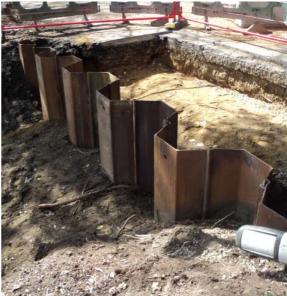

## **Borehole Information**

**SPT Values** 

| Project Location  | Shalloak Road, Canterbury                                                                  |
|-------------------|--------------------------------------------------------------------------------------------|
| Contract E Number | E7466A                                                                                     |
| Type of Project   | Utilities Remediation works                                                                |
| Client            | South East Water/ Amey                                                                     |
| Duration of Work  | 1 day                                                                                      |
| Piling Works      | April 2019                                                                                 |
| Purpose of Piling | Retain road for utility repair                                                             |
| Type of Pile      | GU16N Piles @ 4.5m Long                                                                    |
| Piling Machine    | Zaxis 250LC Excavator mounted with Movax SG50V                                             |
| Particulars       | Temporary road closure for 4 hours to install with Movax Movax plant in and out in 4 hours |