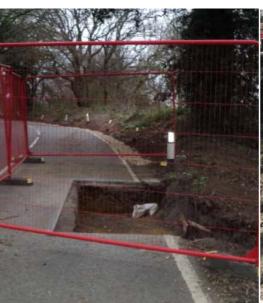

## **Borehole Information**

**SPT Values** 

| Project Location  | Shalloak Road, Canterbury                                                                  |
|-------------------|--------------------------------------------------------------------------------------------|
| Contract E Number | E7466A                                                                                     |
| Type of Project   | Utilities Remediation works                                                                |
| Client            | South East Water/ Amey                                                                     |
| Duration of Work  | 1 day                                                                                      |
| Piling Works      | April 2019                                                                                 |
| Purpose of Piling | Retain road for utility repair                                                             |
| Type of Pile      | GU16N Piles @ 4.5m Long                                                                    |
| Piling Machine    | Zaxis 250LC Excavator mounted with Movax SG50V                                             |
| Particulars       | Temporary road closure for 4 hours to install with Movax Movax plant in and out in 4 hours |