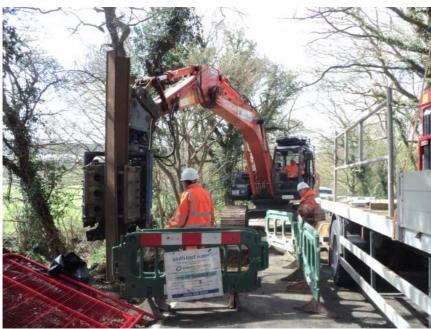

## **Excavator Mounted MOVAX**

## **Borehole Information**

**SPT Values** 

| Project Location  | Shalloak Road, Canterbury                                                                  |
|-------------------|--------------------------------------------------------------------------------------------|
| Contract E Number | E7466A                                                                                     |
| Type of Project   | Utilities Remediation works                                                                |
| Client            | South East Water/ Amey                                                                     |
| Duration of Work  | 1 day                                                                                      |
| Piling Works      | April 2019                                                                                 |
| Purpose of Piling | Retain road for utility repair                                                             |
| Type of Pile      | GU16N Piles @ 4.5m Long                                                                    |
| Piling Machine    | Zaxis 250LC Excavator mounted with Movax SG50V                                             |
| Particulars       | Temporary road closure for 4 hours to install with Movax Movax plant in and out in 4 hours |