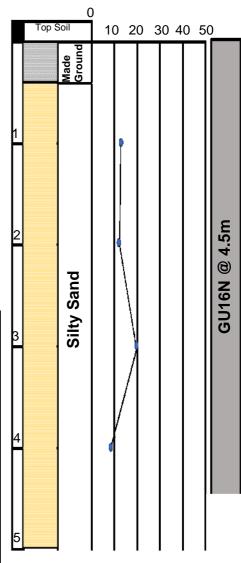

## **Borehole Information**

**SPT Values** 

| Project Location  | Shalloak Road, Canterbury                                                                  |
|-------------------|--------------------------------------------------------------------------------------------|
| Contract E Number | E7466A                                                                                     |
| Type of Project   | Utilities Remediation works                                                                |
| Client            | South East Water/ Amey                                                                     |
| Duration of Work  | 1 day                                                                                      |
| Piling Works      | April 2019                                                                                 |
| Purpose of Piling | Retain road for utility repair                                                             |
| Type of Pile      | GU16N Piles @ 4.5m Long                                                                    |
| Piling Machine    | Zaxis 250LC Excavator mounted with Movax SG50V                                             |
| Particulars       | Temporary road closure for 4 hours to install with Movax Movax plant in and out in 4 hours |