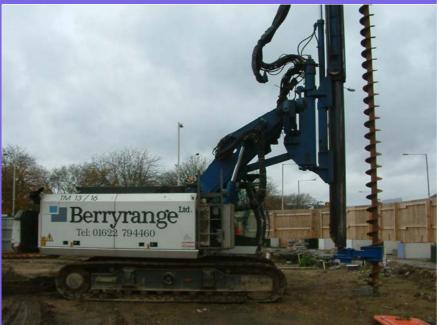

| Location        |                                                             |
|-----------------|-------------------------------------------------------------|
| Type of Project | Vibration Monitoring Trial                                  |
| Date            | Nov '12                                                     |
| Type of Pile    | PU22-1 Steel Sheet Pile, L= 9.0m                            |
| Piling System   | Leader Rig - Pre-Auger, Vibro-<br>Installation & Extraction |
| Piling Machine  | ABI 13/16 Leader Rig                                        |

#### **PRE-AUGERING**

The monitoring of the preaugering, 3.5m away varied between 0.475 - 1.58mm/sec

## **VIBRO-INSTALLATION**

During the installation of 2 piles, the readings ranged between 3.5 - 6mm/sec

## **VIBRO-EXTRACTION**

The extraction vibration was recorded shortly after with a peak reading of 8.65mm/sec