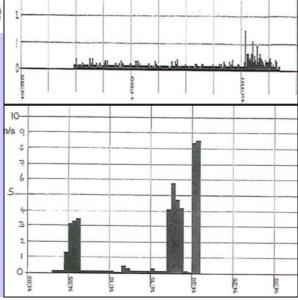

#### **PRE-AUGERING**

The monitoring of the preaugering, 3.5m away varied between 0.475 - 1.58mm/sec

## **VIBRO-INSTALLATION**

During the installation of 2 piles, the readings ranged between 3.5 - 6mm/sec

## **VIBRO-EXTRACTION**

The extraction vibration was recorded shortly after with a peak reading of 8.65mm/sec