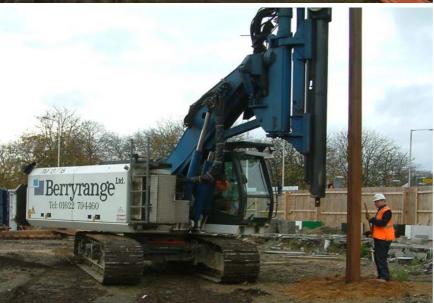

| Location        |                                                             |
|-----------------|-------------------------------------------------------------|
| Type of Project | Vibration Monitoring Trial                                  |
| Date            | Nov '12                                                     |
| Type of Pile    | PU22-1 Steel Sheet Pile, L= 9.0m                            |
| Piling System   | Leader Rig - Pre-Auger, Vibro-<br>Installation & Extraction |
| Piling Machine  | ABI 13/16 Leader Rig                                        |

#### **PRE-AUGERING**

The monitoring of the preaugering, 3.5m away varied between 0.475 - 1.58mm/sec

## **VIBRO-INSTALLATION**

During the installation of 2 piles, the readings ranged between 3.5 - 6mm/sec

## **VIBRO-EXTRACTION**

The extraction vibration was recorded shortly after with a peak reading of 8.65mm/sec